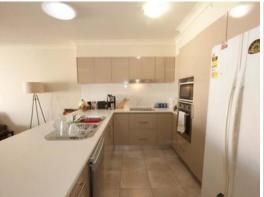

## 3 BEDROOM DUPLEX IN HUNTERVIEW

- \* Modern 3 bedroom duplex situated in Hunterview
- \* All bedrooms include built in robes and ceiling fans
- \* Master bedroom also featuring an ensuite
- \* Ducted Air Conditioning with Zoned areas
- \* Formal lounge room & large tiled family room
- \* Kitchen with dishwasher & extra large bench tops
- \* Covered entertaining area at rear
- \* Tidy, fenced courtyard
- \* Single Lock up garage with internal access
- \* Long Lease available
- \* Pets on application
- \* Available 14 October 2020
- \*\*PLEASE SUBMIT AN APPLICATION PRIOR TO INSPECTING\*\*