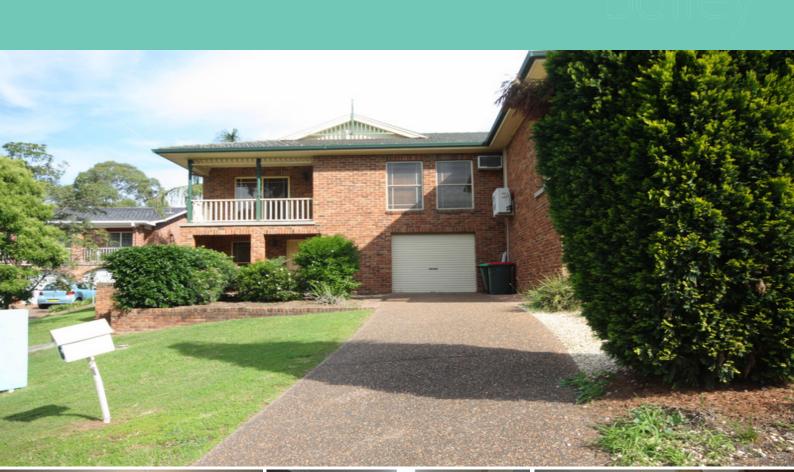

## 6A Lloyd Jones Drive SINGLETON, NSW

## Spacious Townhouse in the Heights

- \* Please submit your application for pre-approval
- \* 3 bedrooms all with built-ins, 2 with ceiling fans
- \* Main bedroom with access to small deck
- \* Large open lounge & dining with door to deck
- \* Carpet in lounge & tiles to dining area
- \* Air-con & fan to lounge room
- \* Spacious kitchen with plenty of cupboards
- \* Bathroom with seperate bath & shower + seperate toilet
- \* Internal laundry with access to yard
- \* Single garage with remote small underhouse storage off garage
- \* No pets permitted