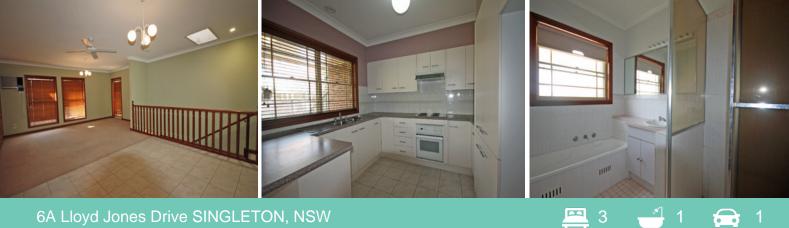

## 6A Lloyd Jones Drive SINGLETON, NSW

## Spacious Townhouse in the Heights

- \* Please submit your application for pre-approval
- \* 3 bedrooms all with built-ins, 2 with ceiling fans
- \* Main bedroom with access to small deck
- \* Large open lounge & dining with door to deck
- \* Carpet in lounge & tiles to dining area
- \* Air-con & fan to lounge room
- \* Spacious kitchen with plenty of cupboards
- \* Bathroom with seperate bath & shower + seperate toilet
- \* Internal laundry with access to yard
- \* Single garage with remote small underhouse storage off garage
- \* No pets permitted