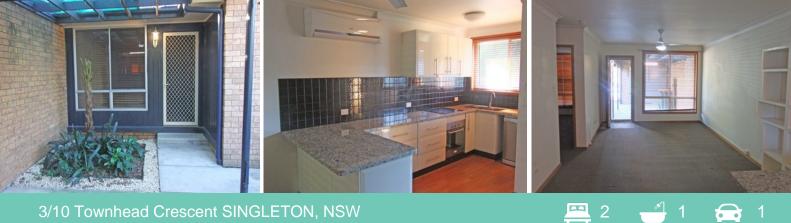

## 3/10 Townhead Crescent SINGLETON, NSW

## Modern & Cosy Unit!

- \* Walking distance to schools, daycare and parks
- \* 2 bedroom unit in quiet downtown location
- \* Both bedrooms include built in wardrobes and ceiling fans
- \* Neat and tidy bathroom with large shower and modern a finishing
- \* Good sized kitchen plenty of storage space
- \* Combined lounge and dining with reverse cycle air-conditioner and ceiling fan
- \* External laundry with easy access to backyard
- \* Small, easy to maintain backyard
- \* Private courtyard at the front
- \* Lockable garage
- \* No pets permitted
- \* Property available from 26th August 2020