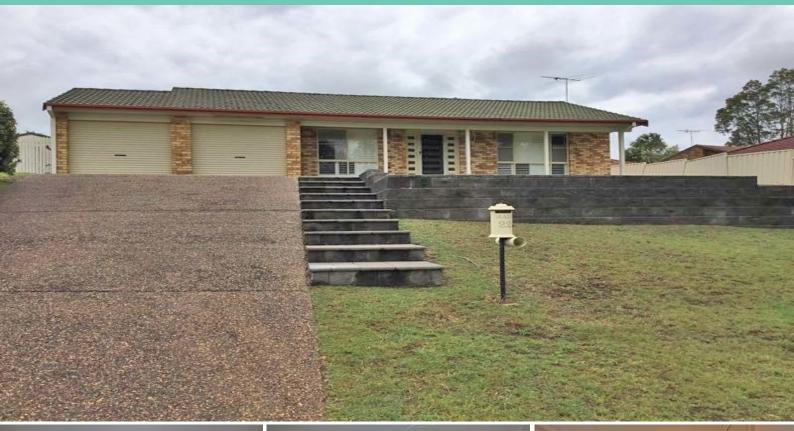

## Large Family Home

- \* Modern four bedroom home, main with ensuite bathroom
- \* Main bedroom with french doors opening out to yard
- \* Multiple living incl. formal lounge & formal dining
- \* Kitchen combined with large family dining/living
- \* Kitchen with plenty of storage + dishwasher
- \* 4th living area which can be closed off, perfect for kids
- \* Tiles to formal dining, family living, + 2nd lounge
- \* Carpets to formal lounge & bedrooms
- \* 3-way main bathroom with double vanity & sep. shower & bath
- \* Double garage with internal access
- \* Undercover entertaining area
- \* Ducted A/c, Ceiling fans, Plantation shutters
- \* 6 month lease only