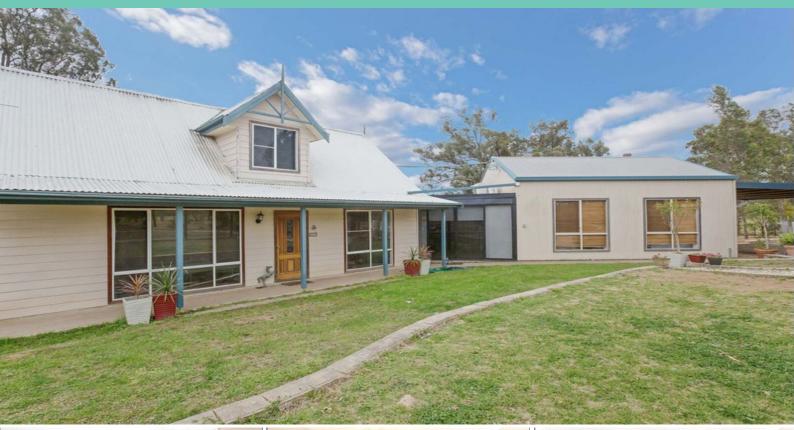

Lot 122 Swain Street BELFORD, NSW

## 10 Acres with great Horse Infrastructure

- \* Four bedroom family home on approx. 10 acres
- \* Main loft style bedroom with air-con & large walk-in robe
- \* Three bedrooms all with built-ins, two with ceiling fans
- \* Large dining/family living + separate formal lounge with A/C
- \* Two bathrooms large main bathroom & 2nd bathroom combined with laundry
- \* In-ground lagoon style pool with gazebo
- \* Undercover entertaining area
- \* Great horse infrastructure including: