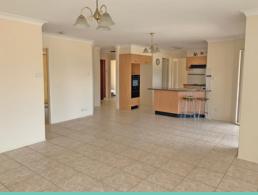

## Four Bedroom Family Home on Acreage

- \* 4 bedrooms all with built-ins, main with large walk-in robe
- $^{\ast}$  Separate formal lounge & formal dining with fireplace
- \* Large tiled family living with split-system air-con
- \* Modern kitchen with large walk-in pantry
- \* Main bathroom with corner bathtub & separate shower
- \* Double garage, double carport + machinery carport
- \* Undercover entertaining area over looking in-ground pool
- \* Approx 7 acres horses will be considered
- \* Dam at back of property
- \* Only outside pets will be considered
- \* Available now
- \*\* Please note large shed not for tenant use