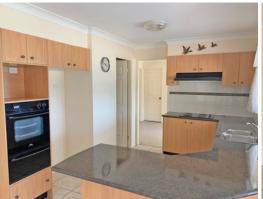

## Four Bedroom Family Home on Acreage

- \* 4 bedrooms all with built-ins, main with large walk-in robe
- $^{\ast}$  Separate formal lounge & formal dining with fireplace
- \* Large tiled family living with split-system air-con
- \* Modern kitchen with large walk-in pantry
- \* Main bathroom with corner bathtub & separate shower
- \* Double garage, double carport + machinery carport
- \* Undercover entertaining area over looking in-ground pool
- \* Approx 7 acres horses will be considered
- \* Dam at back of property
- \* Only outside pets will be considered
- \* Available now
- \*\* Please note large shed not for tenant use