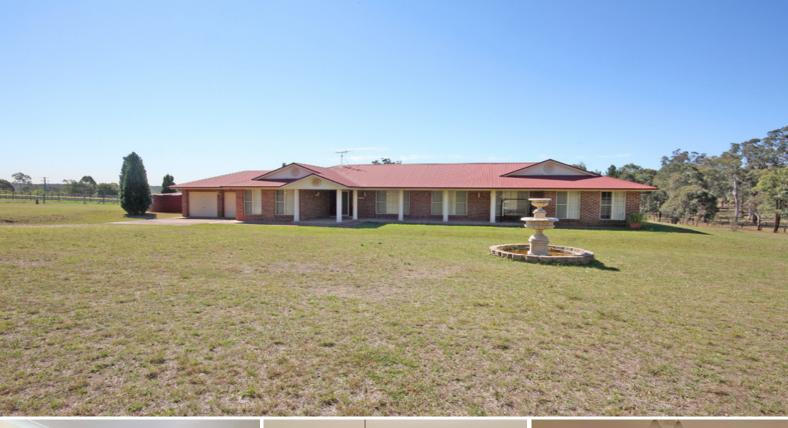

## 109 Kelman Street LOWER BELFORD, NSW

4

## Four Bedroom Family Home on Acreage

- \* 4 bedrooms all with built-ins, main with large walk-in robe
- $^{\ast}$  Separate formal lounge & formal dining with fireplace
- \* Large tiled family living with split-system air-con
- \* Modern kitchen with large walk-in pantry
- \* Main bathroom with corner bathtub & separate shower
- \* Double garage, double carport + machinery carport
- \* Undercover entertaining area over looking in-ground pool
- \* Approx 7 acres horses will be considered
- \* Dam at back of property
- \* Only outside pets will be considered
- \* Available now
- \*\* Please note large shed not for tenant use