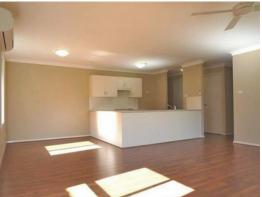

## \* Located in a quiet side street in East Branxton

- \* 4 large bedrooms with built-ins robes
- \* Ensuite & walk-in robe to main bedroom
- \* Open plan living, dining & kitchen
- \* Separate living area at front of home
- \* Split system air-conditioning & ceiling fans
- \* Modern kitchen with dishwasher
- \* Modern bathroom with separate shower & bath
- \* Low maintenance yard