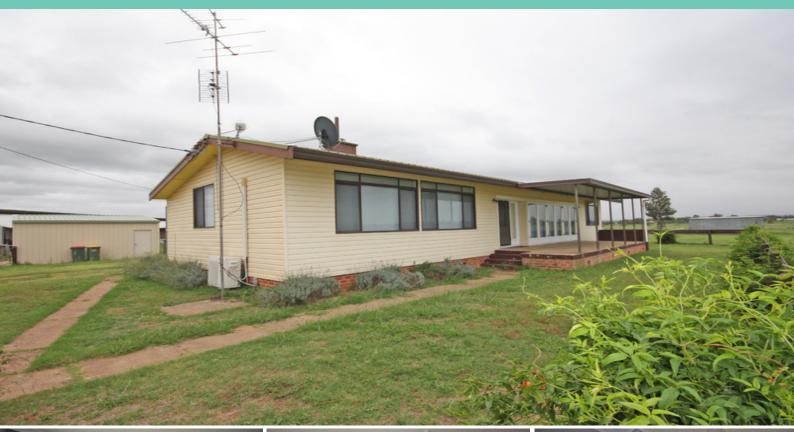

## 82 Army Camp Road SINGLETON, NSW

## Rural Living - close to town

- \* Located not even a 5 minute drive from Singleton's main street
- \* Three bedrooms 2 with built-in robes
- \* Two bathrooms one with shower & one with bath tub
- \* Timber floorboards throughout
- \* Open lounge/dining & kitchen with air-conditioning
- \* Spacious kitchen with large pantry
- \* Front verandah overlooking paddocks
- \* Double lock-up shed, chicken coop & wall mounted TV included
- \* House yard ONLY large house block
- \* Strictly no dogs permitted other pets like Chooks & Cats will be approved
- \* Available to move in from 29th November