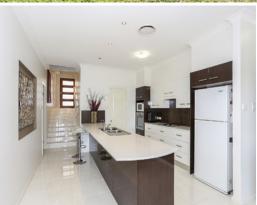

## 5 BEDROOM FAMILY HOME IN QUIET LOCATION

- \* Open plan dining and family/living adjoining the 10m covered alfresco space.
- \* Separate 6m 2-tier theatre room with extensive storage.
- \* Gourmet kitchen with double-drawer dishwasher and walk in pantry.
- \* Main bedroom has walk in robe and an ensuite with a double shower
- \* 4 bedrooms with BIR + 5th bedroom / study
- \* Large main bathroom plus separate powder room
- \* 2 walk in linen cupboards.
- \* Extra-large double garage with internal access.
- \* Ducted air conditioning.
- \* Ceiling fans throughout.
- \* Solar hot water heater.
- \* Excellent back yard access.