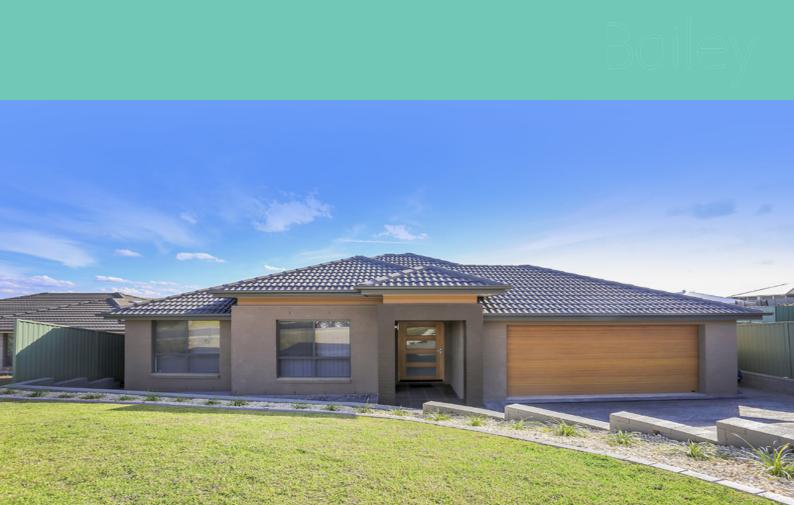

158 McMahon Way SINGLETON, NSW

5

## 5 BEDROOM FAMILY HOME IN QUIET LOCATION

- \* Open plan dining and family/living adjoining the 10m covered alfresco space.
- \* Separate 6m 2-tier theatre room with extensive storage.
- \* Gourmet kitchen with double-drawer dishwasher and walk in pantry.
- \* Main bedroom has walk in robe and an ensuite with a double shower
- \* 4 bedrooms with BIR + 5th bedroom / study
- \* Large main bathroom plus separate powder room
- \* 2 walk in linen cupboards.
- \* Extra-large double garage with internal access.
- \* Ducted air conditioning.
- \* Ceiling fans throughout.
- \* Solar hot water heater.
- \* Excellent back yard access.