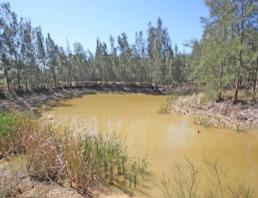

## Large family home on approx. 8 acres

- \* Four bedroom family home in rural setting
- \* Three bedrooms with built-in robes & ceiling fans
- \* Main bedroom with large walk-in robe & en-suite bathroom
- \* Huge main bathroom with corner bath & separate shower
- \* Formal dining & lounge room + extra large family living
- \* Kitchen with plenty of cupboard & pantry space
- \* Beautiful undercover area overlooking in-ground pool
- \* Double garage + open machinery carport
- \* Approx 8 acres with dam horses welcome no paddock fencing
- \* Plenty of water tanks
- \* Other outside pets may be approved