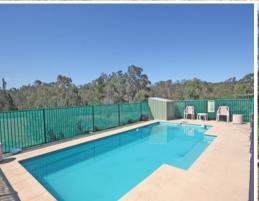

## Large family home on approx. 8 acres

- \* Four bedroom family home in rural setting
- \* Three bedrooms with built-in robes & ceiling fans
- \* Main bedroom with large walk-in robe & en-suite bathroom
- \* Huge main bathroom with corner bath & separate shower
- \* Formal dining & lounge room + extra large family living
- \* Kitchen with plenty of cupboard & pantry space
- \* Beautiful undercover area overlooking in-ground pool
- \* Double garage + open machinery carport
- \* Approx 8 acres with dam horses welcome no paddock fencing
- \* Plenty of water tanks
- \* Other outside pets may be approved