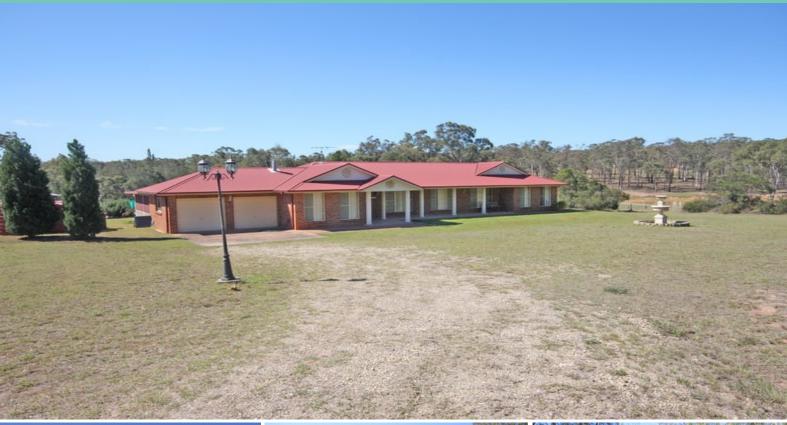

## Large family home on approx. 8 acres

- \* Four bedroom family home in rural setting
- \* Three bedrooms with built-in robes & ceiling fans
- \* Main bedroom with large walk-in robe & en-suite bathroom
- \* Huge main bathroom with corner bath & separate shower
- \* Formal dining & lounge room + extra large family living
- \* Kitchen with plenty of cupboard & pantry space
- \* Beautiful undercover area overlooking in-ground pool
- \* Double garage + open machinery carport
- \* Approx 8 acres with dam horses welcome no paddock fencing
- \* Plenty of water tanks
- \* Other outside pets may be approved