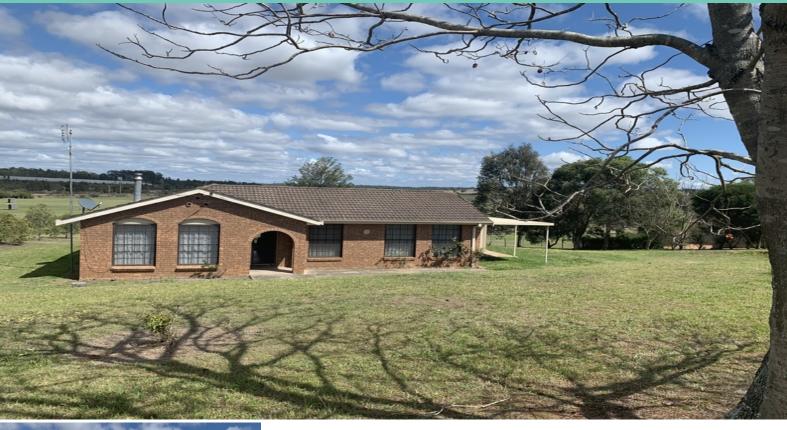

## 8 Wentworth Close BRANXTON, NSW

## Three bedroom home on large block with paddock

- \* Neat & tidy home located on rural block at the edge of Branxton just off the New England Highway
- \* Good sized bedrooms main with large built-in robe
- \* Separate living & dining areas
- \* Lounge room with bar area, large split-system & fireplace
- \* Neat & tidy kitchen with great sized pantry
- \* Covered entertaining area with a beautiful outlook
- \* 3 way bathroom with separate shower & bath
- \* Single carport at side of house
- \* Huge yard with rural fencing
- \* Horse will be allowed upon application
- \* Other outside pets may be approved
- \* Long lease available