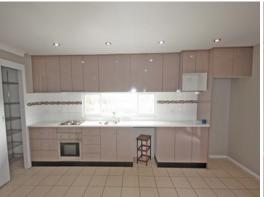

## Family home with pool!

- \* 4/5 bedroom home, 4 with built-in robes
- \* Main bedroom with large mirror built-ins
- \* 5th bedroom great for a study or kids play room
- \* Large tiled living area combined with kitchen
- \* Modern kitchen with plenty of cupboards + huge walk-in pantry
- $^{\star}$  Split-system a/c to centre of house ceiling fans throughout
- \* Modern bathroom with double sink & double shower heads
- \* Inground chlorine pool with entertaining area
- \* Great private front deck to sit in the morning sun
- \* Single garage & off street parking
- \* Fully fenced yard pets on application