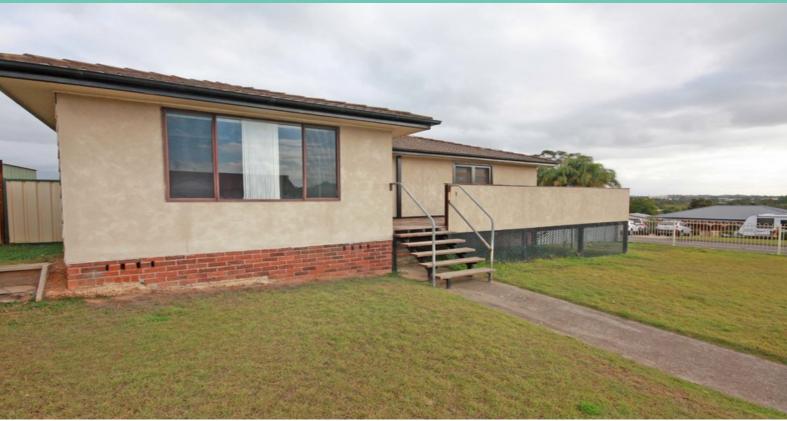

## 1 Ashland Close RUTHERFORD, NSW

5

## Family home with pool!

- \* 4/5 bedroom home, 4 with built-in robes
- \* Main bedroom with large mirror built-ins
- \* 5th bedroom great for a study or kids play room
- \* Large tiled living area combined with kitchen
- \* Modern kitchen with plenty of cupboards + huge walk-in pantry
- $^{\star}$  Split-system a/c to centre of house ceiling fans throughout
- \* Modern bathroom with double sink & double shower heads
- \* Inground chlorine pool with entertaining area
- \* Great private front deck to sit in the morning sun
- \* Single garage & off street parking
- \* Fully fenced yard pets on application