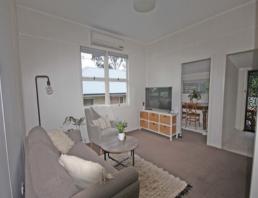

## Two bedroom cottage with large shed

- \* Two bedroom home located on quiet leafy street
- \* Both bedrooms with ceiling fans main with air-conditioning
- \* Open lounge room with air-conditioning
- \* Separate room off lounge, perfect for study or dining area
- \* Spacious kitchen area with large pantry
- \* Modern bathroom with bath/shower
- \* Huge shed with drive-through access to one side
- \* Timber rear deck overlooking large, private yard
- \* Established gardens throughout
- \* Fully fenced pets on application
- \* Please note this property is on septic. Town water connected