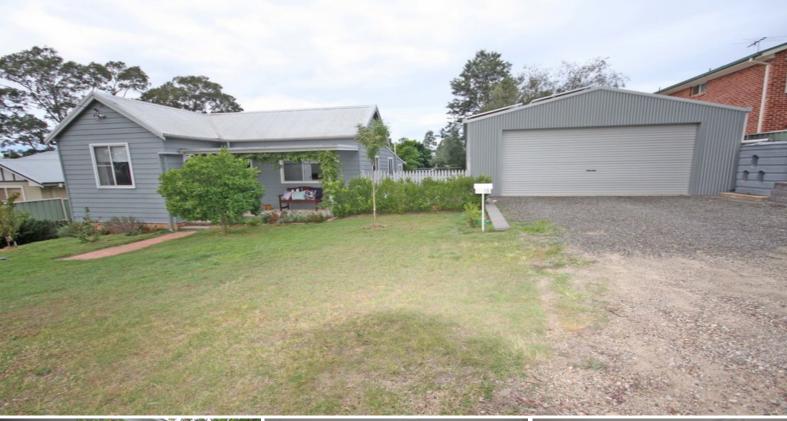

# 15 Scott Street NORTH ROTHBURY, NSW

## Two bedroom cottage with large shed

- \* Two bedroom home located on quiet leafy street
- \* Both bedrooms with ceiling fans main with air-conditioning
- \* Open lounge room with air-conditioning
- \* Separate room off lounge, perfect for study or dining area
- \* Spacious kitchen area with large pantry
- \* Modern bathroom with bath/shower
- \* Huge shed with drive-through access to one side
- \* Timber rear deck overlooking large, private yard
- \* Established gardens throughout
- \* Fully fenced pets on application
- \* Please note this property is on septic. Town water connected