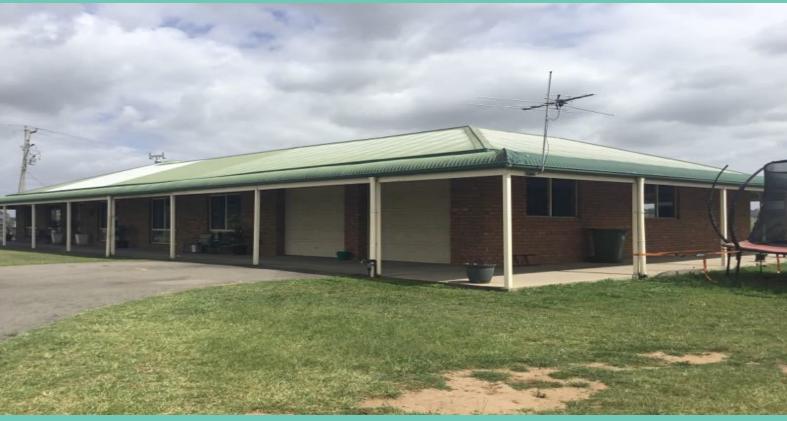

## Large family home on 10 Acres

- $^{\star\star}$  PLEASE SUBMIT YOUR APPLICATION FOR PRE-APPROVAL VIA 2APPLY
- \*Brick Home set on 10 Acres
- \*3 Bedrooms
- \*Main bedroom with walk in robe & ensuite
- \*Built in Robes
- \*Dining area off kitchen
- \* Large Living area
- \* Formal lounge room
- \*Ducted Air Conditioning
- \*Enclosed entertainment area
- \*Double garage with internal access to house
- \*Additional 4 bay farm shed with Carport
- \*Pets on application
- \* Livestock permitted on application