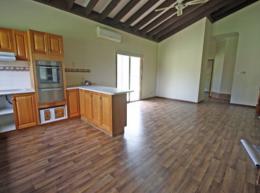

## Large Split Family Home at Jerrys!

Open plan split-level home!

- \* 4 bedroom + office or 5th bedroom
- \* 3 bedrooms with built-ins
- \* Huge lounge room with fire place & rural views
- \* Great sized timber kitchen with dishwasher
- \* Open Dining & Kitchen area
- \* Separate formal dining room opening to entertainment deck
- \* Split system air-conditioner to living area
- \* 3 way bathroom with separate bath to shower
- \* 2nd toilet located next to internal laundry
- \* NO LAND INCLUDED HOUSE YARD ONLY
- \* Pets on application