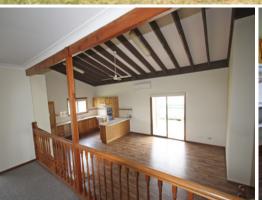

## Large Split Family Home at Jerrys!

Open plan split-level home!

- \* 4 bedroom + office or 5th bedroom
- \* 3 bedrooms with built-ins
- \* Huge lounge room with fire place & rural views
- \* Great sized timber kitchen with dishwasher
- \* Open Dining & Kitchen area
- \* Separate formal dining room opening to entertainment deck
- \* Split system air-conditioner to living area
- \* 3 way bathroom with separate bath to shower
- \* 2nd toilet located next to internal laundry
- \* NO LAND INCLUDED HOUSE YARD ONLY
- \* Pets on application