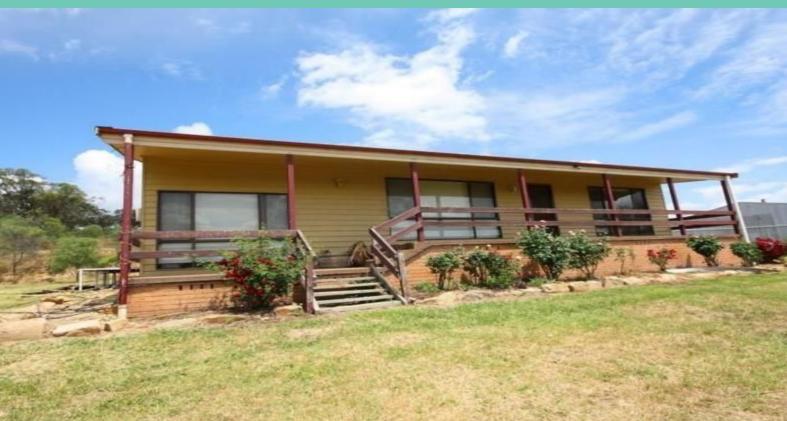

2237 Golden Highway JERRYS PLAINS, NSW

## Large Split Family Home at Jerrys!

Open plan split-level home!

- \* 4 bedroom + office or 5th bedroom
- \* 3 bedrooms with built-ins
- \* Huge lounge room with fire place & rural views
- \* Great sized timber kitchen with dishwasher
- \* Open Dining & Kitchen area
- \* Separate formal dining room opening to entertainment deck
- \* Split system air-conditioner to living area
- \* 3 way bathroom with separate bath to shower
- \* 2nd toilet located next to internal laundry
- \* NO LAND INCLUDED HOUSE YARD ONLY
- \* Pets on application