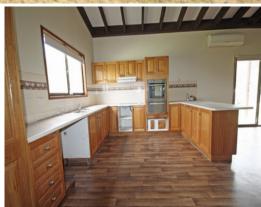

## Large Split Family Home at Jerrys!

Open plan split-level home!

- \* 4 bedroom + office or 5th bedroom
- \* 3 bedrooms with built-ins
- \* Huge lounge room with fire place & rural views
- \* Great sized timber kitchen with dishwasher
- \* Open Dining & Kitchen area
- \* Separate formal dining room opening to entertainment deck
- \* Split system air-conditioner to living area
- \* 3 way bathroom with separate bath to shower
- \* 2nd toilet located next to internal laundry
- \* NO LAND INCLUDED HOUSE YARD ONLY
- \* Pets on application