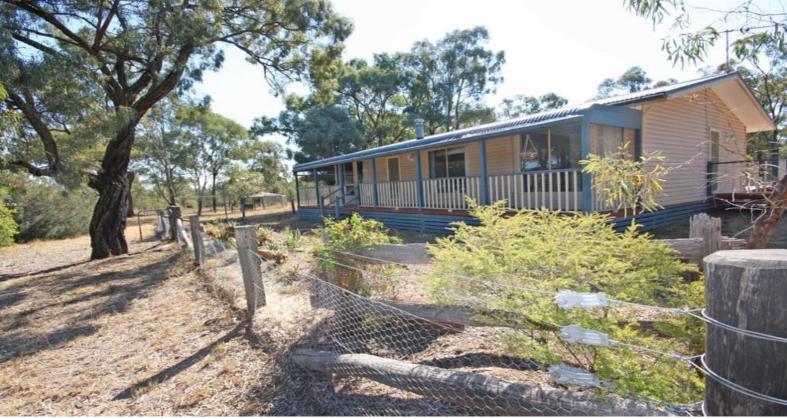

## 3 Bedroom Home - Large Shed - Approx 10 acres

Property is located first driveway on the right hand side when turning in to #1946

- \* 3 bedrooms, main with split-system a/c
- \* All bedrooms with built-ins & ceiling fans
- \* Open plan modern style kitchen & dining room
- \* Lounge room with split-system a/c & fireplace
- \* Bathroom with separate bath & shower
- \* Separate toilet + 2nd toilet located in laundry
- \* Undercover front deck & large back deck
- \* Fenced house yard
- \* Double garage with remote access
- \*\* Please note this property is currently occupied and access for inspections will be limi