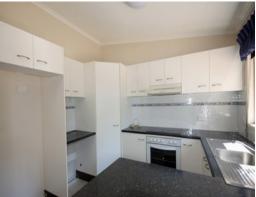

## 3 Bedroom Home - Large Shed - Approx 10 acres

Property is located first driveway on the right hand side when turning in to #1946

- \* 3 bedrooms, main with split-system a/c
- \* All bedrooms with built-ins & ceiling fans
- \* Open plan modern style kitchen & dining room
- \* Lounge room with split-system a/c & fireplace
- \* Bathroom with separate bath & shower
- \* Separate toilet + 2nd toilet located in laundry
- \* Undercover front deck & large back deck
- \* Fenced house yard
- \* Double garage with remote access
- \*\* Please note this property is currently occupied and access for inspections will be limi