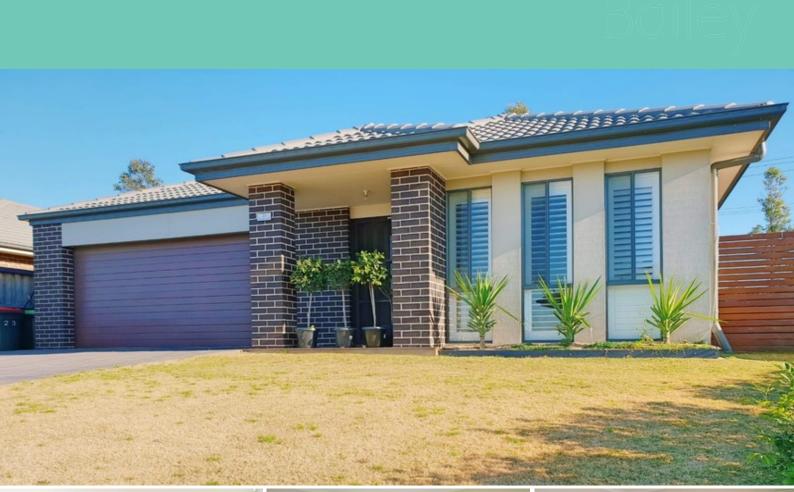

## 23 Crestview Street GILLIESTON HEIGHTS, NSW

## Modern 4 Bedroom Family Home

- \* 4 bedroom home in guiet Gillieston Heights location
- \* All bedrooms with built-in wardrobes & ceiling fans
- \* Main bedroom with walk-in robe & ensuite
- \* Great sized kitchen with island bench, dishwasher & pantry
- \* Tiled through hallway & living area, carpets to bedrooms
- \* Open planned combined lounge & dining
- \* Ducted air-conditioning throughout
- \* Double garage with internal access
- \* Side access & fully fenced yard
- \* Pets strictly on application
- \* Undercover entertaining area off lounge room