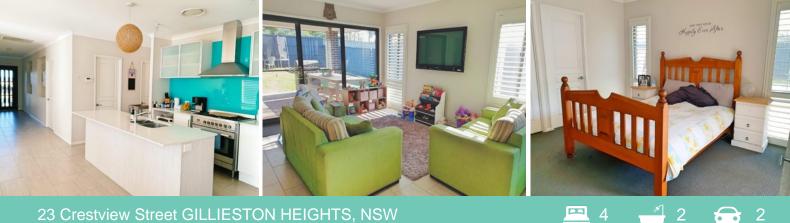

## 23 Crestview Street GILLIESTON HEIGHTS, NSW

## Modern 4 Bedroom Family Home

- \* 4 bedroom home in guiet Gillieston Heights location
- \* All bedrooms with built-in wardrobes & ceiling fans
- \* Main bedroom with walk-in robe & ensuite
- \* Great sized kitchen with island bench, dishwasher & pantry
- \* Tiled through hallway & living area, carpets to bedrooms
- \* Open planned combined lounge & dining
- \* Ducted air-conditioning throughout
- \* Double garage with internal access
- \* Side access & fully fenced yard
- \* Pets strictly on application
- \* Undercover entertaining area off lounge room