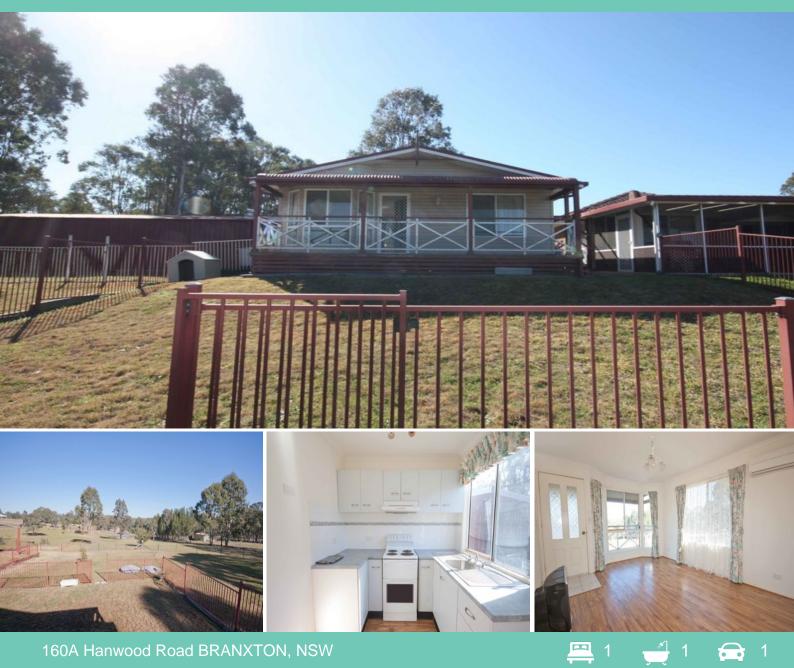

## Single Bed Flat in Rural Setting

Water usage & lawn maintenance included!

- \* Single bedroom granny flat set on rural acreage (House yard only)
- \* Decking in perfect position to enjoy the quiet area with peaceful outlook
- \* Bedroom with air-conditioner & 3 door built-in
- \* Separate Kitchen with stove and plenty of storage
- \* Living area with second air-conditioner
- \* Internal Laundry
- \* Off street parking
- \* Pets strictly on Application Small fenced yard
- \* Just minutes to the Branxton Town Centre
- \* Single Bedroom Flat perfect for Miner or Elderly couple

Note: This dwelling is situated on private property. You MUST book an inspection to view  $\ensuremath{t}$ 

**Alison Stucke**