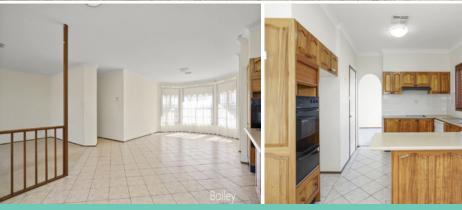

## Huge Family Home on Acreage

- \* 4 bedroom home all with built-in robes
- \* Huge Master suite with walk-in robe & Ensuite
- \* Separate formal lounge & dining room
- \* Open plan kitchen & large family room
- \* Outdoor paved area off the family room
- \* Large kitchen with walk-in pantry & dishwasher
- \* Ducted air-conditioning throughout the home
- \* Beautiful corner bath to Ensuite bathroom
- \* 3-way main bathroom with separate bath & shower
- \* Three car garage, chook pen & horse stable
- \* Approx 3.5 acres fenced in to 3 paddocks
- \* Outside pets on application
- \* Located only a few minutes from Singleton & has town water
- \* Available NOW!