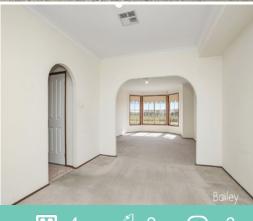

## Huge Family Home on Acreage

- \* 4 bedroom home all with built-in robes
- \* Huge Master suite with walk-in robe & Ensuite
- \* Separate formal lounge & dining room
- \* Open plan kitchen & large family room
- \* Outdoor paved area off the family room
- \* Large kitchen with walk-in pantry & dishwasher
- \* Ducted air-conditioning throughout the home
- \* Beautiful corner bath to Ensuite bathroom
- \* 3-way main bathroom with separate bath & shower
- \* Three car garage, chook pen & horse stable
- \* Approx 3.5 acres fenced in to 3 paddocks
- \* Outside pets on application
- \* Located only a few minutes from Singleton & has town water
- \* Available NOW!