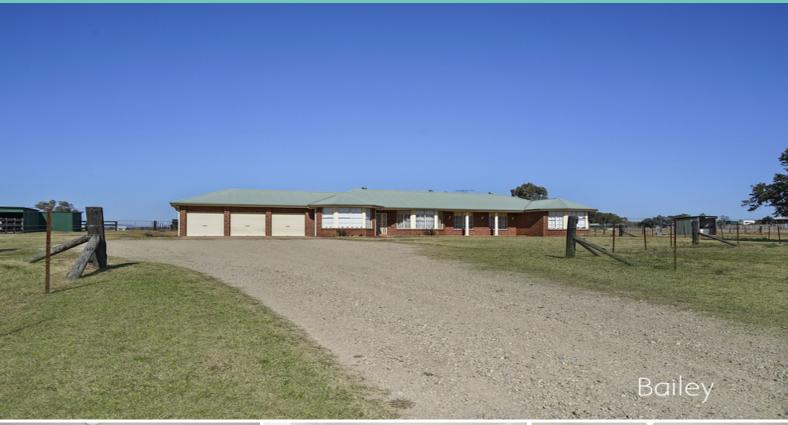

283C Putty Road SINGLETON, NSW

## Huge Family Home on Acreage

- \* 4 bedroom home all with built-in robes
- \* Huge Master suite with walk-in robe & Ensuite
- \* Separate formal lounge & dining room
- \* Open plan kitchen & large family room
- \* Outdoor paved area off the family room
- \* Large kitchen with walk-in pantry & dishwasher
- \* Ducted air-conditioning throughout the home
- \* Beautiful corner bath to Ensuite bathroom
- \* 3-way main bathroom with separate bath & shower
- \* Three car garage, chook pen & horse stable
- \* Approx 3.5 acres fenced in to 3 paddocks
- \* Outside pets on application
- \* Located only a few minutes from Singleton & has town water
- \* Available NOW!