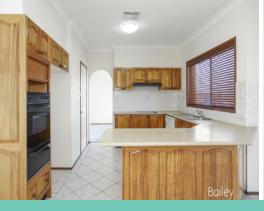

## Huge Family Home on Acreage

- \* 4 bedroom home all with built-in robes
- \* Huge Master suite with walk-in robe & Ensuite
- \* Separate formal lounge & dining room
- \* Open plan kitchen & large family room
- \* Outdoor paved area off the family room
- \* Large kitchen with walk-in pantry & dishwasher
- \* Ducted air-conditioning throughout the home
- \* Beautiful corner bath to Ensuite bathroom
- \* 3-way main bathroom with separate bath & shower
- \* Three car garage, chook pen & horse stable
- \* Approx 3.5 acres fenced in to 3 paddocks
- \* Outside pets on application
- \* Located only a few minutes from Singleton & has town water
- \* Available NOW!