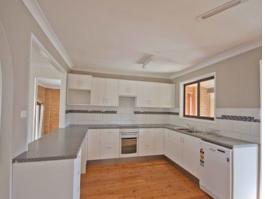

### 3 bedroom home with granny flat/studio attached

- \* 4 bedroom home in quiet street
- \* 3 bedrooms with built-ins & fans
- \* 4th bedroom/studio with kitchenette, bathroom, air-con & built-in robe
- \* Large main bathroom with huge corner bath
- \* Extra large kitchen with dishwasher
- \* Solar Hot Water System
- \* Large secure flat backyard
- \* Single lock up garage and 3 carports
- \* Large internal laundry
- \* 2nd reverse cycle air conditioner in main living area
- \* Pets on application
- \* Available to move in from 14th September
- \* Long lease available