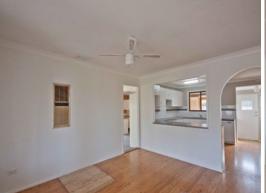

### 3 bedroom home with granny flat/studio attached

- \* 4 bedroom home in quiet street
- \* 3 bedrooms with built-ins & fans
- \* 4th bedroom/studio with kitchenette, bathroom, air-con & built-in robe
- \* Large main bathroom with huge corner bath
- \* Extra large kitchen with dishwasher
- \* Solar Hot Water System
- \* Large secure flat backyard
- \* Single lock up garage and 3 carports
- \* Large internal laundry
- \* 2nd reverse cycle air conditioner in main living area
- \* Pets on application
- \* Available to move in from 14th September
- \* Long lease available