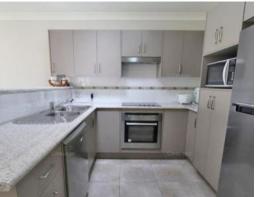

## Immaculate Duplex

- \* 3 bedrooms with built-in wardrobes
- \* Main bedroom with ensuite bathroom
- \* Formal carpeted lounge with shelving
- \* Open plan kitchen with tiled living/dining area
- \* Modern kitchen with dishwasher
- \* Living area opening out to alfresco area
- \* Split system air-conditioning to living area
- \* Single garage with internal access
- \* Private back yard sorry, no pets
- \* Available to move in from 6th April
- $^{\star\star}$  Please note this property is currently occupied and access for inspections will be limited