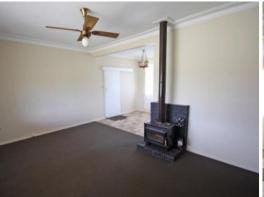

## 3 bedroom home with Rural outlook

- \* Located approx. 35 minutes from Singleton
- \* Original kitchen combined with dining area
- \* Carpeted lounge room with air-con, fan & fireplace
- \* Large bathroom with bath, shower + separate toilet
- \* Single garage with internal access
- \* Low fenced houseyard pets strictly upon application
- \* Tank water only