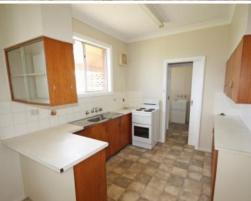

## 3 bedroom home with Rural outlook

- \* Located approx. 35 minutes from Singleton
- \* Original kitchen combined with dining area
- \* Carpeted lounge room with air-con, fan & fireplace
- \* Large bathroom with bath, shower + separate toilet
- \* Single garage with internal access
- \* Low fenced houseyard pets strictly upon application
- \* Tank water only