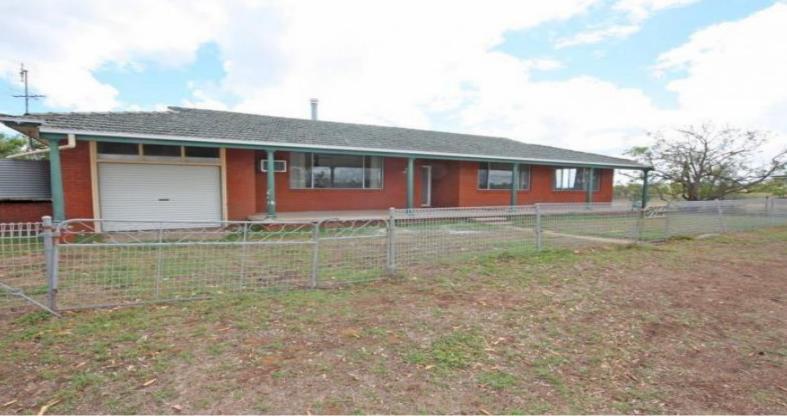

## 294A Archerfield Road WARKWORTH, NSW

## 3 bedroom home with Rural outlook

- \* Located approx. 35 minutes from Singleton
- \* Original kitchen combined with dining area
- \* Carpeted lounge room with air-con, fan & fireplace
- \* Large bathroom with bath, shower + separate toilet
- \* Single garage with internal access
- \* Low fenced houseyard pets strictly upon application
- \* Tank water only