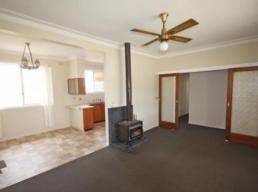

## 3 bedroom home with Rural outlook

- \* Located approx. 35 minutes from Singleton
- \* Original kitchen combined with dining area
- \* Carpeted lounge room with air-con, fan & fireplace
- \* Large bathroom with bath, shower + separate toilet
- \* Single garage with internal access
- \* Low fenced houseyard pets strictly upon application
- \* Tank water only