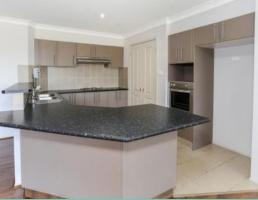

## **HUGE FAMILY HOME**

- \* 6 bedrooom home all with built-ins & fans
- \* Main bedroom with ensuite & walk-in robe
- \* Seperate family lounge & formal lounge
- \* Open plan family living, dining & kitchen
- \* Modern kitchen with walk-in pantry & dishwasher
- \* Main bathroom with seperate shower & bath
- \* Fully fenced yard pets strictly on application
- \* Double garage with internal access
- \* Solar hot water & security system
- \* Available to move in from 16th Feb
- $^{\star\star}$  Please note this property is currently occupied and access for inspections will be limited