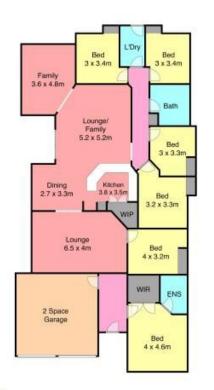

## **HUGE FAMILY HOME**

- \* 6 bedrooom home all with built-ins & fans
- \* Main bedroom with ensuite & walk-in robe
- \* Seperate family lounge & formal lounge
- \* Open plan family living, dining & kitchen
- \* Modern kitchen with walk-in pantry & dishwasher
- \* Main bathroom with seperate shower & bath
- \* Fully fenced yard pets strictly on application
- \* Double garage with internal access
- \* Solar hot water & security system
- \* Available to move in from 16th Feb
- $^{\star\star}$  Please note this property is currently occupied and access for inspections will be limited

**Alison Stucke** 

Measurements are approximate and are to be used only as a guide

12 Sinclair Avenue, Hunterview