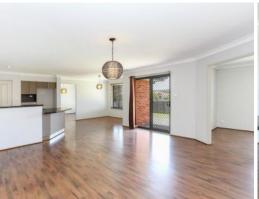

## **HUGE FAMILY HOME**

- \* 6 bedrooom home all with built-ins & fans
- \* Main bedroom with ensuite & walk-in robe
- \* Seperate family lounge & formal lounge
- \* Open plan family living, dining & kitchen
- \* Modern kitchen with walk-in pantry & dishwasher
- \* Main bathroom with seperate shower & bath
- \* Fully fenced yard pets strictly on application
- \* Double garage with internal access
- \* Solar hot water & security system
- \* Available to move in from 16th Feb
- $^{\star\star}$  Please note this property is currently occupied and access for inspections will be limited