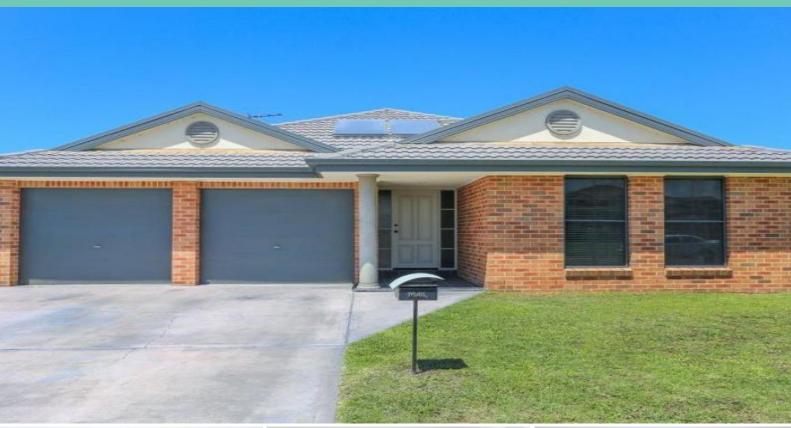

12 Sinclair Avenue SINGLETON, NSW

6

## **HUGE FAMILY HOME**

- \* 6 bedrooom home all with built-ins & fans
- \* Main bedroom with ensuite & walk-in robe
- \* Seperate family lounge & formal lounge
- \* Open plan family living, dining & kitchen
- \* Modern kitchen with walk-in pantry & dishwasher
- \* Main bathroom with seperate shower & bath
- \* Fully fenced yard pets strictly on application
- \* Double garage with internal access
- \* Solar hot water & security system
- \* Available to move in from 16th Feb
- $^{\star\star}$  Please note this property is currently occupied and access for inspections will be limited