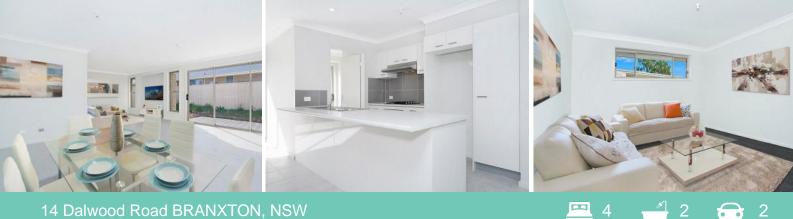

## **BRAND NEW HOME IN BRANXTON!**

- \* 4 bedroom home, main with walk-in robe & ensuite
- \* Main bedroom with split-system air-conditioning
- \* All bedrooms with ceiling fans & built-in robes
- \* Open family, living & dining with seperate home theatre
- \* Air-conditioning to living area & high ceilings throughout
- \* Double garage with internal access
- \* Low maintenance fully fenced yard