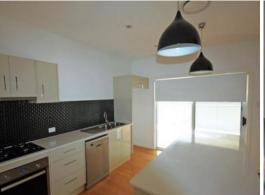

## Executive 3 bedroom villa

Stunning three bedroom executive villa available to rent

- \* 2 bedrooms with walk-in robes, 3rd bedroom with built-in
- \* Beautiful high ceilings in living areas
- \* Open plan living & kitchen
- \* Kitchen includes gas cooktop, electric oven & dishwasher
- \* Huge walk-in pantry
- \* Spacious bathroom with bath & huge shower
- \* Ducted air conditioning throughout the property
- \* Rear unit, off the road via battle axe driveway
- \* Double garage with internal access
- \* Laundry with great linen cupboard
- \* Lovely rear deck to soak up the sun with ceiling fan
- \* Strictly no pets