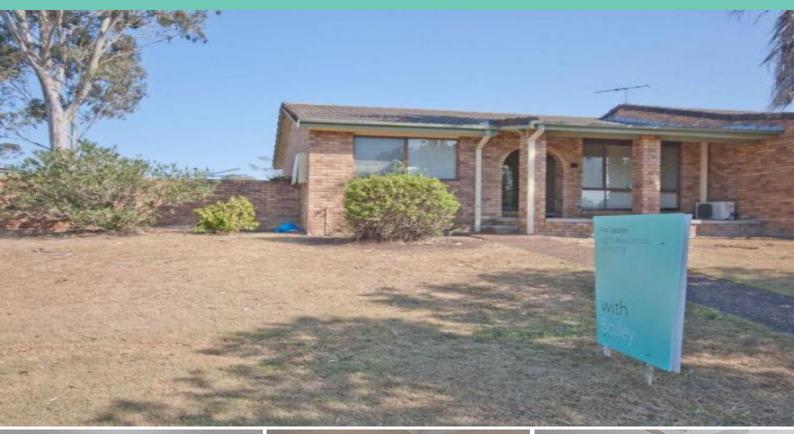

## 10/3 Simpson Terrace SINGLETON, NSW

## 2 Bedroom Unit In Sought After Location

Well laid out, 2 Bedroom Unit it Darlington with fresh paint, new fans and semi-renovated kitchen

- \* Two spacious bedrooms with built in robes and fans
- \* Combined lounge & dining room.
- \* Kitchen with vinyl floors and built in pantry
- \* Bathroom includes seperate bath and shower and vanity storage
- \* Toilet is separate from bathroom
- \* Split system air-conditioning
- \* Single enclosed carport with garage door and off-street access
- \* Fully fenced backyard
- \* No pets permitted
- \* Long lease available