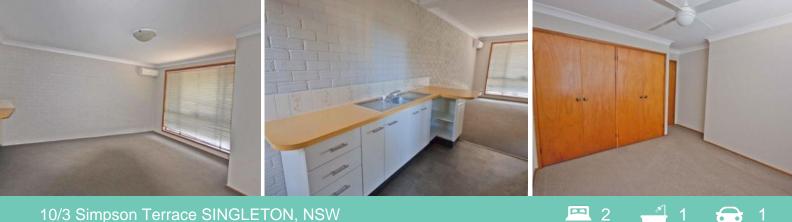

## 10/3 Simpson Terrace SINGLETON, NSW

## 2 Bedroom Unit In Sought After Location

Well laid out, 2 Bedroom Unit it Darlington with fresh paint, new fans and semi-renovated kitchen

- \* Two spacious bedrooms with built in robes and fans
- \* Combined lounge & dining room.
- \* Kitchen with vinyl floors and built in pantry
- \* Bathroom includes seperate bath and shower and vanity storage
- \* Toilet is separate from bathroom
- \* Split system air-conditioning
- \* Single enclosed carport with garage door and off-street access
- \* Fully fenced backyard
- \* No pets permitted
- \* Long lease available