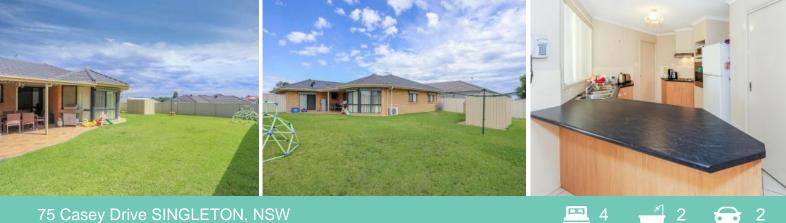

## 4 Bedroom Family Home at Hunterview

 $^{\ast}$  Great floor plan with 3 separate living areas providing great options for the growing family

 $^{\ast}$  Formal lounge & dining room at the front of the home, plus large tiled family & rumpus rooms at the rear

\* Split system air-conditioner

 $^{\ast}$  Modern kitchen overlooks family room that includes dishwasher & large pantry

 $^{\ast}$  Master bedroom complete with ensuite, WIR & split system air conditioner

\* Other 3 bedrooms all with built in robes

\* Double lock up garage with internal access

\* Covered area at rear provides ideal BBQ area & overlooks the extra

large backyard

\* Pets strictly on application