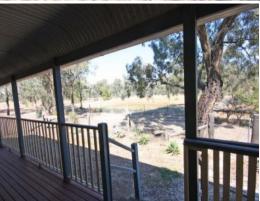

## Three bedroom Rural Home with approx 10 acres

3 bedroom home on rural settling with large sheds & approx. 10 acres

Property is located first driveway on the right hand side when turning in to 1946

- \* 3 bedrooms, main with split-system a/c
- \* All bedrooms with built-ins & ceiling fans
- \* Open plan modern style kitchen & dining room
- \* Lounge room with split-system a/c & fireplace
- \* Bathroom with seperate bath & shower
- \* Seperate toilet + 2nd toilet located in laundry
- \* Undercover front deck & large back deck
- \* Fenced house yard
- \* Double garage with remote access