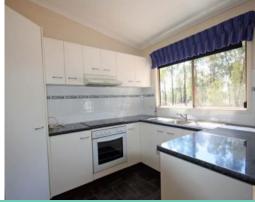

## Three bedroom Rural Home with approx 10 acres

3 bedroom home on rural settling with large sheds & approx. 10 acres

Property is located first driveway on the right hand side when turning in to 1946

- \* 3 bedrooms, main with split-system a/c
- \* All bedrooms with built-ins & ceiling fans
- \* Open plan modern style kitchen & dining room
- \* Lounge room with split-system a/c & fireplace
- \* Bathroom with seperate bath & shower
- \* Seperate toilet + 2nd toilet located in laundry
- \* Undercover front deck & large back deck
- \* Fenced house yard
- \* Double garage with remote access