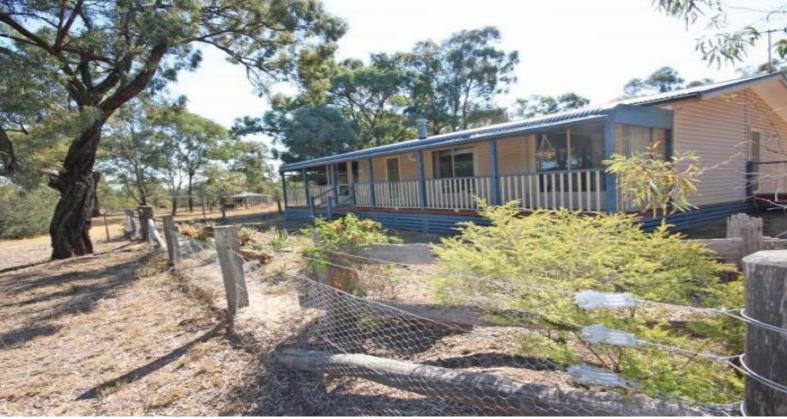

1946 Putty Road BULGA, NSW

## Three bedroom Rural Home with approx 10 acres

3 bedroom home on rural settling with large sheds & approx. 10 acres

Property is located first driveway on the right hand side when turning in to 1946

- \* 3 bedrooms, main with split-system a/c
- \* All bedrooms with built-ins & ceiling fans
- \* Open plan modern style kitchen & dining room
- \* Lounge room with split-system a/c & fireplace
- \* Bathroom with seperate bath & shower
- \* Seperate toilet + 2nd toilet located in laundry
- \* Undercover front deck & large back deck
- \* Fenced house yard
- \* Double garage with remote access