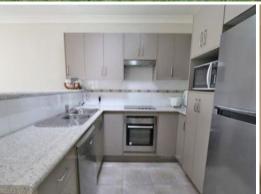

## Immaculate Duplex

- \* 3 bedrooms with built-in wardrobes
- \* Main bedroom with ensuite bathroom
- \* Formal carpeted lounge with shelving
- \* Open plan kitchen with tiled living/dining area
- \* Modern kitchen with dishwasher
- \* Living area opening out to alfresco area
- \* Split system air-conditioning to living area
- \* Single garage with internal access
- \* Private back yard sorry, no pets
- \* Available to move in from 6th April
- $^{\star\star}$  Please note this property is currently occupied and access for inspections will be limited