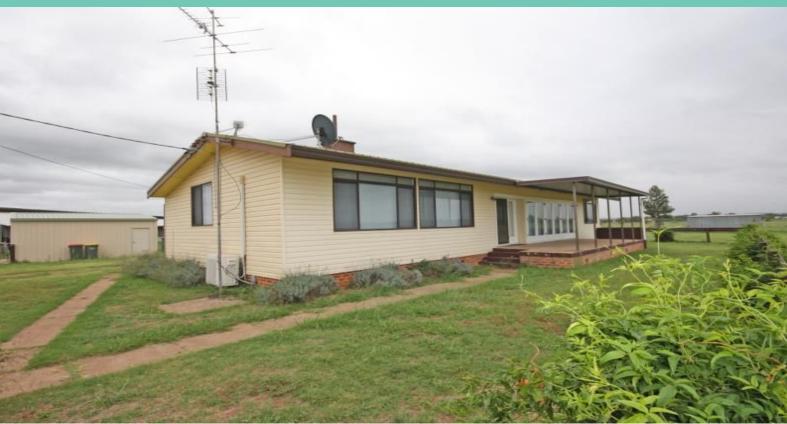

## 82 Army Camp Road SINGLETON, NSW

3

## Rural Living - Close to Town!

- \* 3 Bedroom home located 5 min drive to town
- $^{\ast}$  2 bedrooms have built in robes, all bedrooms with fans
- \* 2 bathrooms one with shower the other with a bath
- \* Polished floor boards throughout this beautiful home
- \* Bright, modern & spacious kitchen with large pantry
- \* Separate lounge & dining area
- \* Reverse cycle split system air conditioner to living area
- \* Chicken Coop
- \* House yard ONLY situated on large block of land
- \* Double lock up garage
- $^{\star}$  STRICTLY NO DOGS PERMITTED other pets such as chickens or a cat will be considered!
- \* Available NOW