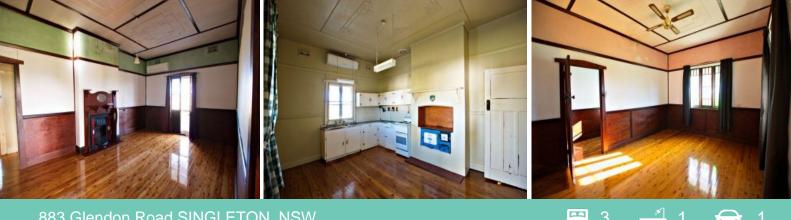

## 883 Glendon Road SINGLETON, NSW

## Beautiful Rural 3 Bedroom Cottage

- \* 3 large bedrooms all with ceiling fans
- \* 4th bedroom or study
- \* Main bedroom has double doors opening out onto verandah
- \* Large living area with feature fire place & air-conditioning
- \* Polished floorboards throughout
- \* Large open kitchen/dining with separate walk in pantry
- \* Verandah wrapping around front & side of house
- \* External storage room off rear verandah
- \* Large external shed at rear of property
- \* Large low maintenance yard
- \* Pets considered on application
- \* Long lease available
- \* Available to move in from the 1st of March