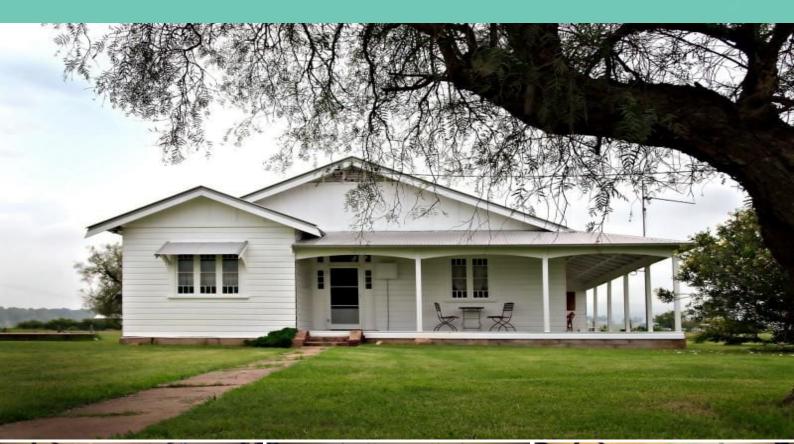

## 883 Glendon Road SINGLETON, NSW

## Beautiful Rural 3 Bedroom Cottage

- \* 3 large bedrooms all with ceiling fans
- \* 4th bedroom or study
- \* Main bedroom has double doors opening out onto verandah
- \* Large living area with feature fire place & air-conditioning
- \* Polished floorboards throughout
- \* Large open kitchen/dining with separate walk in pantry
- \* Verandah wrapping around front & side of house
- \* External storage room off rear verandah
- \* Large external shed at rear of property
- \* Large low maintenance yard
- \* Pets considered on application
- \* Long lease available
- \* Available to move in from the 1st of March