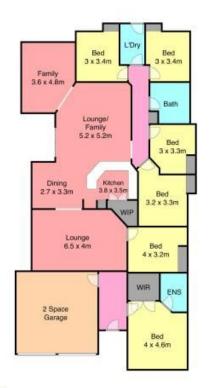

## **HUGE FAMILY HOME**

- \* 6 bedrooom home all with built-ins & fans
- \* Main bedroom with ensuite & walk-in robe
- \* Seperate family lounge & formal lounge
- \* Open plan family living, dining & kitchen
- \* Modern kitchen with walk-in pantry & dishwasher
- \* Main bathroom with seperate shower & bath
- \* Fully fenced yard pets strictly on application
- \* Double garage with internal access
- \* Solar hot water & security system
- \* Available to move in from 16th Feb
- $^{\star\star}$  Please note this property is currently occupied and access for inspections will be limited

**Alison Stucke** 

Measurements are approximate and are to be used only as a guide

12 Sinclair Avenue, Hunterview