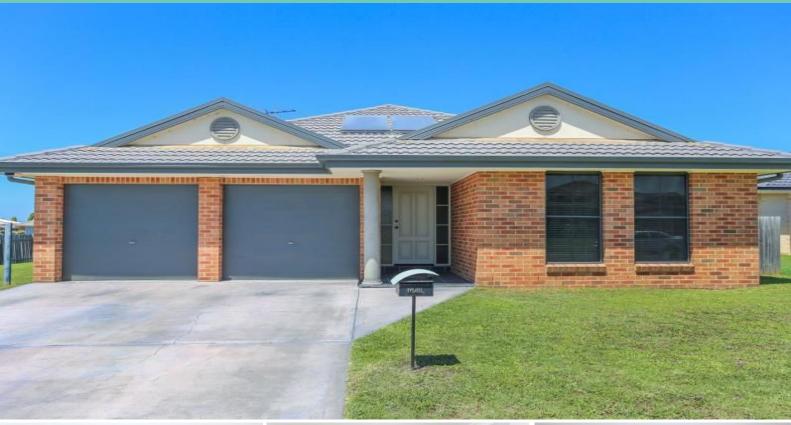

12 Sinclair Ave SINGLETON, NSW

6

## **HUGE FAMILY HOME**

- \* 6 bedrooom home all with built-ins & fans
- \* Main bedroom with ensuite & walk-in robe
- \* Seperate family lounge & formal lounge
- \* Open plan family living, dining & kitchen
- \* Modern kitchen with walk-in pantry & dishwasher
- \* Main bathroom with seperate shower & bath
- \* Fully fenced yard pets strictly on application
- \* Double garage with internal access
- \* Solar hot water & security system
- \* Available to move in from 16th Feb
- $^{\star\star}$  Please note this property is currently occupied and access for inspections will be limited