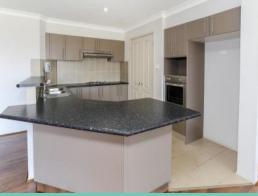

## **HUGE FAMILY HOME**

- \* 6 bedrooom home all with built-ins & fans
- \* Main bedroom with ensuite & walk-in robe
- \* Seperate family lounge & formal lounge
- \* Open plan family living, dining & kitchen
- \* Modern kitchen with walk-in pantry & dishwasher
- \* Main bathroom with seperate shower & bath
- \* Fully fenced yard pets strictly on application
- \* Double garage with internal access
- \* Solar hot water & security system
- \* Available to move in from 16th Feb
- $^{\star\star}$  Please note this property is currently occupied and access for inspections will be limited