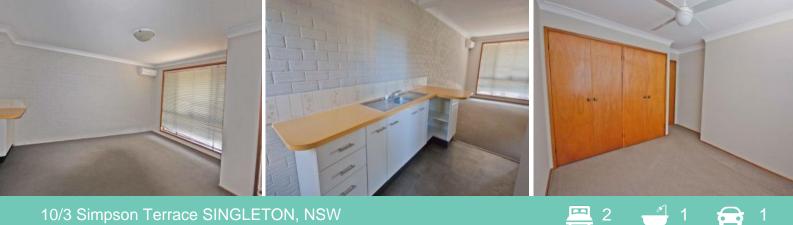

## 10/3 Simpson Terrace SINGLETON, NSW

## 2 Bedroom Unit In Sought After Location

Well laid out, 2 Bedroom Unit it Darlington with fresh paint, new fans and semi-renovated kitchen

\* Two spacious bedrooms with built in robes and fans

- \* Combined lounge & dining room.
- \* Kitchen with vinyl floors and built in pantry
- \* Bathroom includes seperate bath and shower and vanity storage
- \* Toilet is separate from bathroom
- \* Split system air-conditioning
- \* Single enclosed carport with garage door and off-street access
- \* Fully fenced backyard
- \* No pets permitted
- \* Long lease available