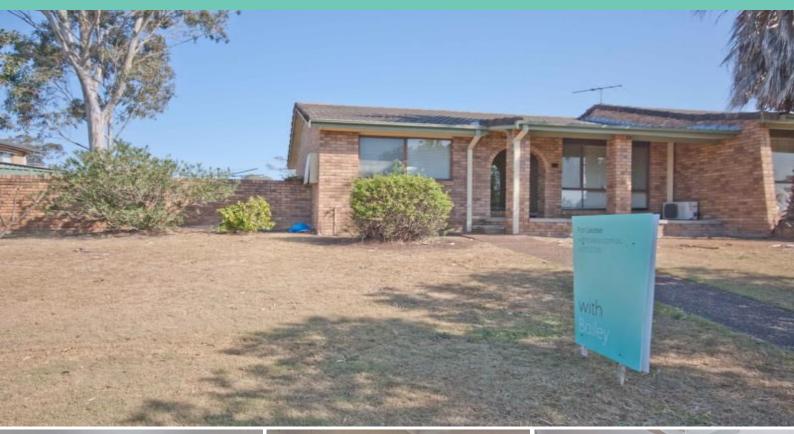

## 10/3 Simpson Terrace SINGLETON, NSW

## 2 Bedroom Unit In Sought After Location

Well laid out, 2 Bedroom Unit it Darlington with fresh paint, new fans and semi-renovated kitchen

\* Two spacious bedrooms with built in robes and fans

- \* Combined lounge & dining room.
- \* Kitchen with vinyl floors and built in pantry
- \* Bathroom includes seperate bath and shower and vanity storage
- \* Toilet is separate from bathroom
- \* Split system air-conditioning
- \* Single enclosed carport with garage door and off-street access
- \* Fully fenced backyard
- \* No pets permitted
- \* Long lease available