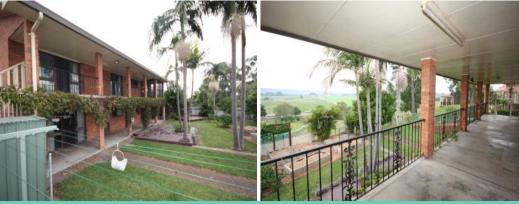

## LARGE FAMILY HOME WITH VIEWS

- \* 4 bedrooms with built-ins and ceiling fans
- \* Main bedroom with A/C, ensuite and parents retreat
- \* Formal lounge, dining and meals upstairs with split system A/C
- \* Large rumpus room with gas fireplace downstairs
- \* Laundry with 3rd bathroom
- \* Separate bar/games room downstairs
- \* Verandah with district views
- \* Separate front courtyard/BBQ area
- \* Double garage
- \* Available from the 6th of October