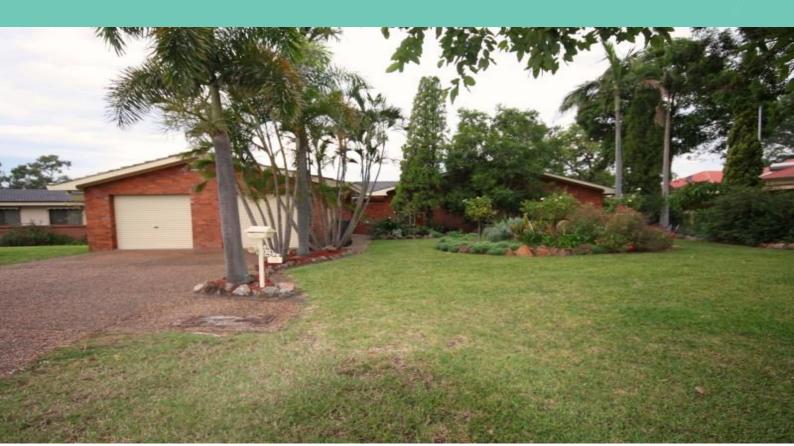

## 32 Falkiner Crescent SINGLETON, NSW

## LARGE FAMILY HOME WITH VIEWS

- \* 4 bedrooms with built-ins and ceiling fans
- \* Main bedroom with A/C, ensuite and parents retreat
- \* Formal lounge, dining and meals upstairs with split system A/C
- \* Large rumpus room with gas fireplace downstairs
- \* Laundry with 3rd bathroom
- \* Separate bar/games room downstairs
- \* Verandah with district views
- \* Separate front courtyard/BBQ area
- \* Double garage
- \* Available from the 6th of October