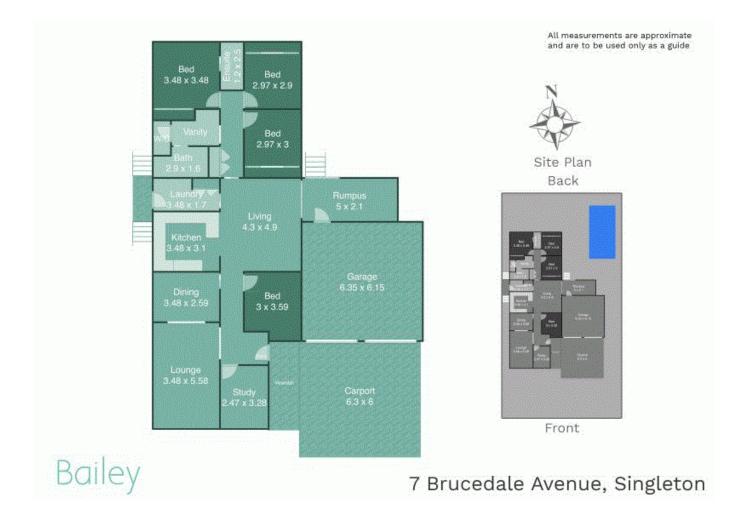

## Spacious Home in Desirable Location

Positioned in highly desirable Brucedale Avenue, this 4 bedroom home enjoys the quietest of locations & plenty of extras for the family.

4 bedrooms plus a study well & truly cater for the larger family plus a combination of lounge, dining & family rooms provide plenty of living space options.

An enclosed verandah at the rear of the garage also provides a handy extra space as a utility room/storage.

A roomy kitchen includes updated appliances, plenty of bench space & loads of cupboards.

A 6.3m x 6.1m double garage inc. internal access & an adjoining double carport for 4 car s