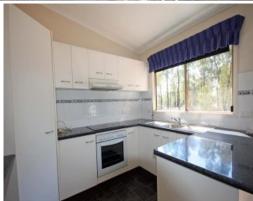

## Three bedroom Rural Home with approx 10 acres

3 bedroom home on rural settling with large sheds & approx. 10 acres

Property is located first driveway on the right hand side when turning in to 1946

- \* 3 bedrooms, main with split-system a/c
- \* All bedrooms with built-ins & ceiling fans
- \* Open plan modern style kitchen & dining room
- \* Lounge room with split-system a/c & fireplace
- \* Bathroom with seperate bath & shower
- \* Seperate toilet + 2nd toilet located in laundry
- \* Undercover front deck & large back deck
- \* Fenced house yard
- \* Double garage with remote access