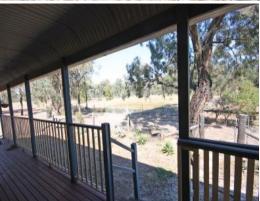

## Three bedroom Rural Home with approx 10 acres

3 bedroom home on rural settling with large sheds & approx. 10 acres

Property is located first driveway on the right hand side when turning in to 1946

- \* 3 bedrooms, main with split-system a/c
- \* All bedrooms with built-ins & ceiling fans
- \* Open plan modern style kitchen & dining room
- \* Lounge room with split-system a/c & fireplace
- \* Bathroom with seperate bath & shower
- \* Seperate toilet + 2nd toilet located in laundry
- \* Undercover front deck & large back deck
- \* Fenced house yard
- \* Double garage with remote access