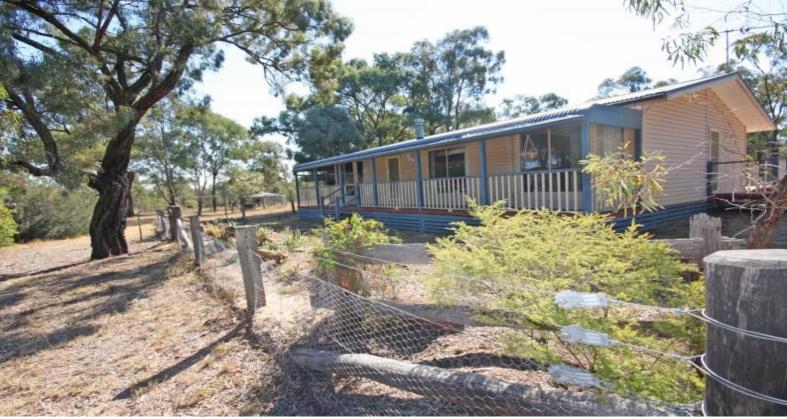

1946 (Lot 544) Putty Road BULGA, NSW

3

## Three bedroom Rural Home with approx 10 acres

3 bedroom home on rural settling with large sheds & approx. 10 acres

Property is located first driveway on the right hand side when turning in to 1946

- \* 3 bedrooms, main with split-system a/c
- \* All bedrooms with built-ins & ceiling fans
- \* Open plan modern style kitchen & dining room
- \* Lounge room with split-system a/c & fireplace
- \* Bathroom with seperate bath & shower
- \* Seperate toilet + 2nd toilet located in laundry
- \* Undercover front deck & large back deck
- \* Fenced house yard
- \* Double garage with remote access