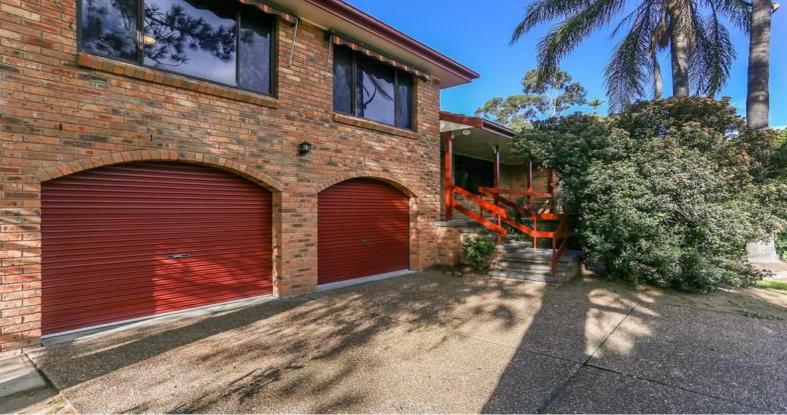

## POPULAR TOWN LOCATION

Immaculate home in hospital area with an abundance of features:

- \* Large lounge room with timer floors & S/S A/C
- \* Formal lounge & family rooms with S/S A/C
- \* Modern kitchen with Gas cooktop
- \* 3 bedrooms with built-ins & ceiling fans
- \* Main bedroom with ensuite & A/C
- \* Additional 4th bedroom/ study downstairs with third WC in laundry
- \* Main bathroom with bathtub
- \* Gas plumbed to house with outlets for heating
- \* Front & rear verandahs
- \* BBQ area with gas, power & lighting
- \* Double lock-up garage with secure internal access
- \* Pets on application