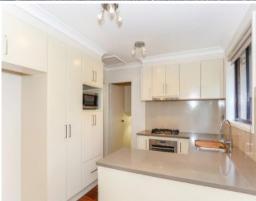

## POPULAR TOWN LOCATION

Immaculate home in hospital area with an abundance of features:

- \* Large lounge room with timer floors & S/S A/C
- \* Formal lounge & family rooms with S/S A/C
- \* Modern kitchen with Gas cooktop
- \* 3 bedrooms with built-ins & ceiling fans
- \* Main bedroom with ensuite & A/C
- \* Additional 4th bedroom/ study downstairs with third WC in laundry
- \* Main bathroom with bathtub
- \* Gas plumbed to house with outlets for heating
- \* Front & rear verandahs
- \* BBQ area with gas, power & lighting
- \* Double lock-up garage with secure internal access
- \* Pets on application