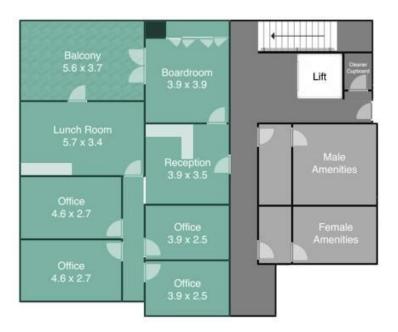

## EXECUTIVE OFFICE SPACE AVAILABLE NOVEMBER

Ensure your business stands out with this architecturally designed, premium office:

- \* Approx 102m2 of office space
- \* Reception area + Four offices
- \* Board rooom
- \* Kitchen/Private lunch room
- \* 18 m2 Private Balcony
- \* Ducted Air Conditioning
- \* Full secuirty with swipe entry to suite
- \* Access from John Street & rear car park
- \* Full secuirty
- \* Disabled access via lift