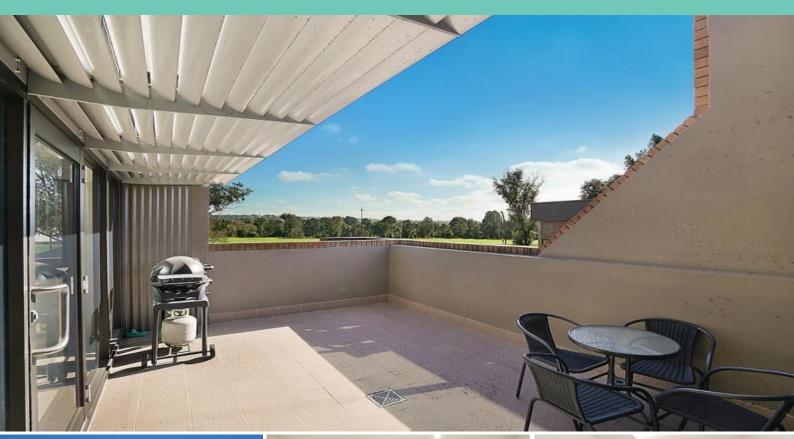

## EXECUTIVE OFFICE SPACE AVAILABLE NOVEMBER

Ensure your business stands out with this architecturally designed, premium office:

- \* Approx 102m2 of office space
- \* Reception area + Four offices
- \* Board rooom
- \* Kitchen/Private lunch room
- \* 18 m2 Private Balcony
- \* Ducted Air Conditioning
- \* Full secuirty with swipe entry to suite
- \* Access from John Street & rear car park
- \* Full secuirty
- \* Disabled access via lift