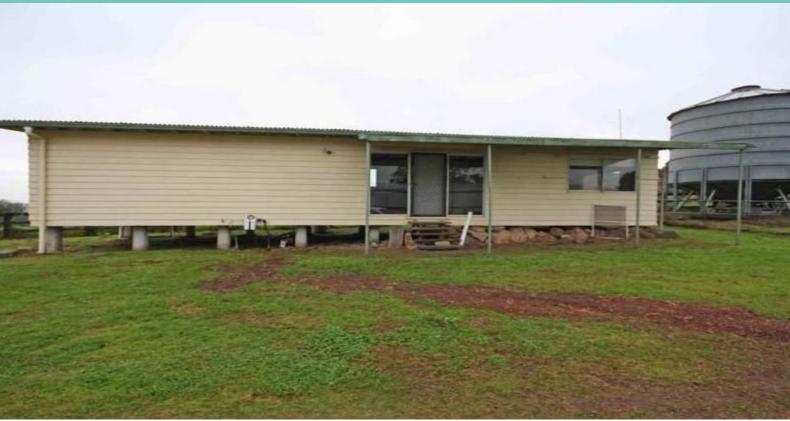

## Bailey

4/1076 Golden Highway JERRYS PLAINS, NSW

## PERFECT FOR SHIFT WORKERS

- \* 1 Bedroom
- \* Bathroom with internal laundry
- \* Eat in kitchen with breakfast bar
- \* Separate lounge & Small dining area
- \* Perfect for shift worker
- \* Small pergola at entry
- \* Internal laundry
- \* Approx 1 Acre
- \* Pets on Application
- \* Horse may be considered