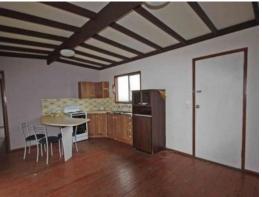

## PERFECT FOR SHIFT WORKERS

- \* 1 Bedroom
- \* Bathroom with internal laundry
- \* Eat in kitchen with breakfast bar
- \* Separate lounge & Small dining area
- \* Perfect for shift worker
- \* Small pergola at entry
- \* Internal laundry
- \* Approx 1 Acre
- \* Pets on Application
- \* Horse may be considered