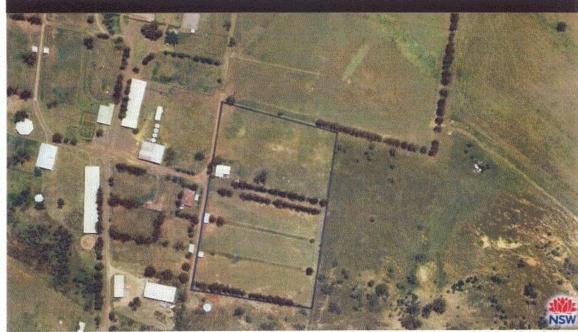

## FRESHLY PAIL COVERINGS \* 3 bedroom home

- \* Separate lounge & dining
- \* Split system AC
- \* 3 way bathroom
- \* Carport
- \* Freshly painted througout
- \* New floor coverings
- \* Pets on application
- \* Bus stop at end of driveway for local schools
- \* Approx 6 Acres
- \* Horses may be permitted on application