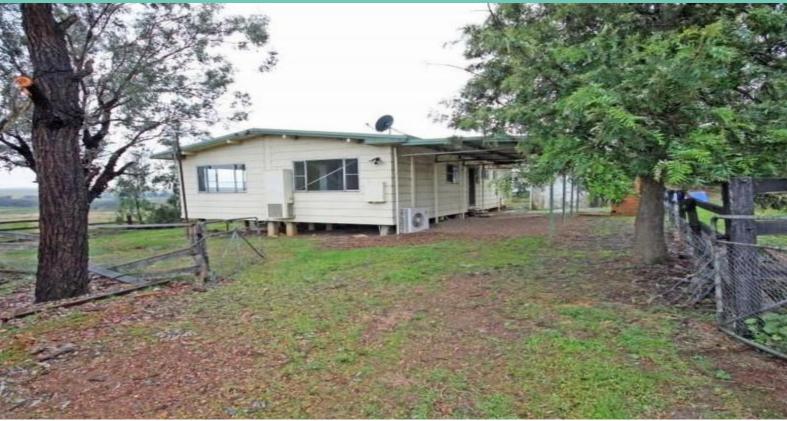

## Bailev

**FLOOR** 

3/1076 Golden Highway JERRYS PLAINS, NSW

&

NEW

**PAINTED** 

3

## FRESHLY PAIL COVERINGS \* 3 bedroom home

- \* Separate lounge & dining
- \* Split system AC
- \* 3 way bathroom
- \* Carport
- \* Freshly painted througout
- \* New floor coverings
- \* Pets on application
- \* Bus stop at end of driveway for local schools
- \* Approx 6 Acres
- \* Horses may be permitted on application