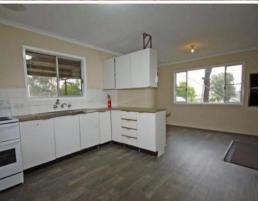

## FRESHLY PAIL COVERINGS \* 3 bedroom home

- \* Separate lounge & dining
- \* Split system AC
- \* 3 way bathroom
- \* Carport
- \* Freshly painted througout
- \* New floor coverings
- \* Pets on application
- \* Bus stop at end of driveway for local schools
- \* Approx 6 Acres
- \* Horses may be permitted on application