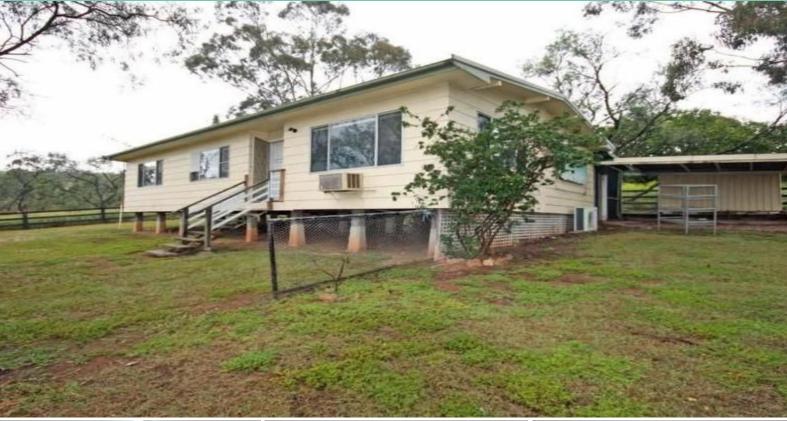

## **RURAL VIEWS**

- \* 3 bedroom home
- \* 3 Way bathroom with
- \* Separate lounge & dining room
- \* Split system Air Conditioner
- \* Screen enclosed area
- \* Garden Shed
- \* Single Carport
- \* Fenced yard
- \* Pets on application
- \* Bus stop at end of driveway for local schools
- \* Approx 2 Acres
- \* Horses may be permitted on application