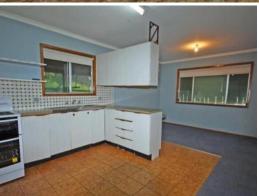

## **RURAL VIEWS**

- \* 3 bedroom home
- \* 3 Way bathroom with
- \* Separate lounge & dining room
- \* Split system Air Conditioner
- \* Screen enclosed area
- \* Garden Shed
- \* Single Carport
- \* Fenced yard
- \* Pets on application
- \* Bus stop at end of driveway for local schools
- \* Approx 2 Acres
- \* Horses may be permitted on application