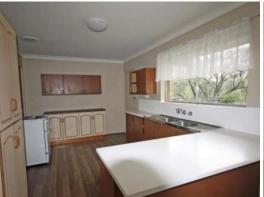

## **GREAT FAMILY HOME**

- \* 3 Bedroom Home
- \* Built in Robes
- \* Split System AC in lounge room
- \* Separate lounge & dining room
- \* External laundry
- \* Single garge with internal access
- \* Separate parents/teenage Retreat with separate bathroom & kitchenette
- \* Partially fenced rear yard
- \* Pets on application
- \* Bus stop at end of driveway for local schools
- \* Includes approx 7 Acres including stables & round yard
- \* Horses may be permitted on application