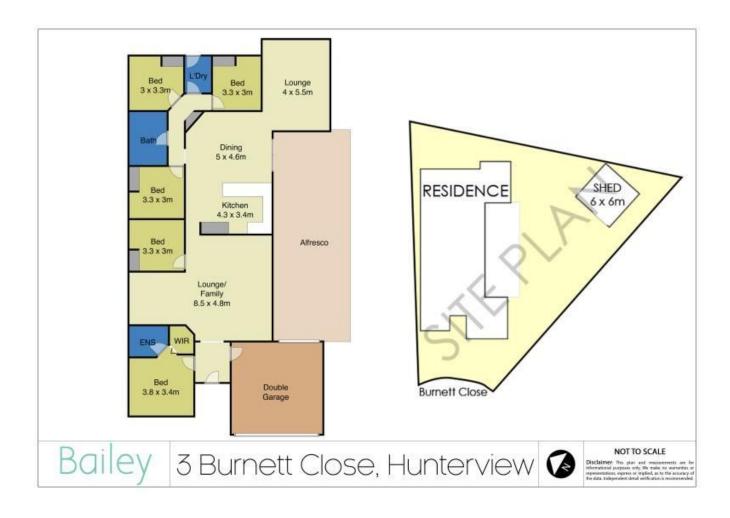

## Large 5 Bedroom Entertainer

Extra Large 5 Bedroom Home.

\* This 5 bedroom home is perfectly positioned in a low traffic, Hunterview cul-de-sac.

\* A combination of 3 large living spaces provide ample room for a large family & an expansive covered entertaining area completes the scene.

\* All living areas feature "real" timber floorboards, a quality inclusion not often scene in similar homes.

\* Master BR with ensuite & WIR, all other rooms inc. built ins,

 $^{\ast}$  Double garage with internal access is complimented by 6m x 6m lock up colourbond shed.

\* Shed easily accessed via gates and gravel driveway to back yard.

\* A landscaped level yard is very private.

\* Also includes ducted AC.

**Alison Stucke** 

SINGLETON, NSW