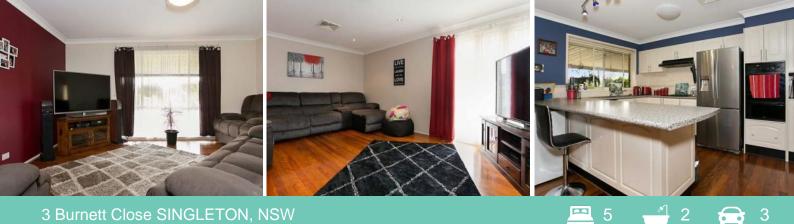

\* All living areas feature "real" timber floorboards, a quality inclusion not often scene in similar homes.

\* Master BR with ensuite & WIR, all other rooms inc. built ins,

 $^{\ast}$  Double garage with internal access is complimented by 6m x 6m lock up colourbond shed.

\* Shed easily accessed via gates and gravel driveway to back yard.

\* A landscaped level yard is very private.

\* Also includes ducted AC.

**Alison Stucke** 

SINGLETON, NSW