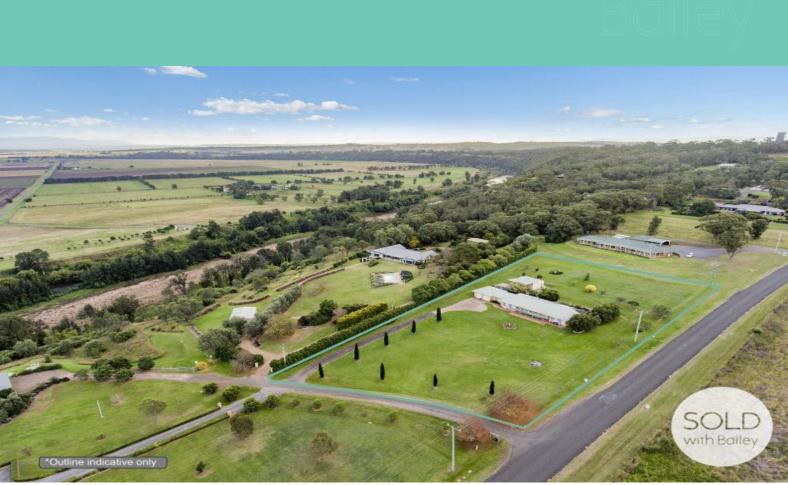

6 Old Crossing Road Singleton, NSW

4

## **EXECUTIVE EXCELLENCE STUNNING VIEWS**

- ? High quality master built residence constructed in 1996. One of a kind floor plan.
- ? A uniquely elevated 6,580m2 block boasting beautiful views over farmland and beyond to the Broken Back ranges.
- ? Four generous bedrooms all with built in robes. Main with ensuite.
- ? Formal lounge room with open fire place, formal dining & family room.
- ? Impressive kitchen with electric appliances & new dishwasher. Adjacent meals area.
- ? 9 ceilings and quality workmanship are evident with large windows also capturing the uninterrupted views.
- ? Double garage with auto door & internal access along with an additional machinery shed with attached caravan cover.