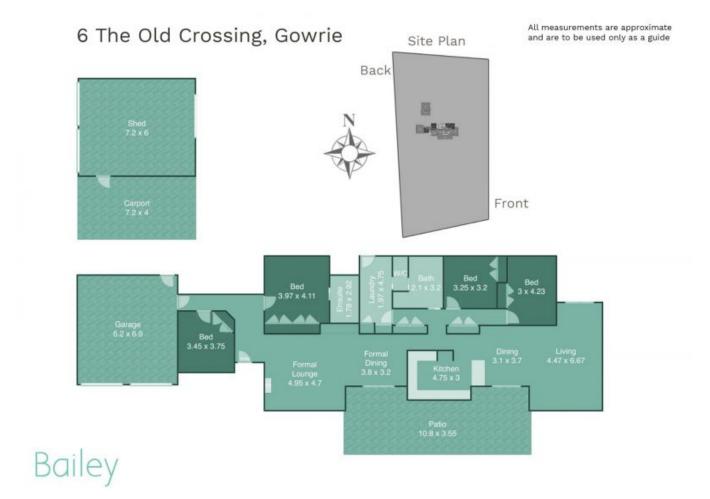

## **EXECUTIVE EXCELLENCE STUNNING VIEWS**

- ? High quality master built residence constructed in 1996. One of a kind floor plan.
- ? A uniquely elevated 6,580m2 block boasting beautiful views over farmland and beyond to the Broken Back ranges.
- ? Four generous bedrooms all with built in robes. Main with ensuite.
- ? Formal lounge room with open fire place, formal dining & family room.
- ? Impressive kitchen with electric appliances & new dishwasher. Adjacent meals area.
- ? 9 ceilings and quality workmanship are evident with large windows also capturing the uninterrupted views.
- ? Double garage with auto door & internal access along with an additional machinery shed with attached caravan cover.