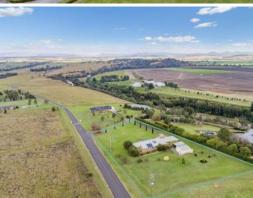

6 Old Crossing Road Singleton, NSW

4

## **EXECUTIVE EXCELLENCE STUNNING VIEWS**

- ? High quality master built residence constructed in 1996. One of a kind floor plan.
- ? A uniquely elevated 6,580m2 block boasting beautiful views over farmland and beyond to the Broken Back ranges.
- ? Four generous bedrooms all with built in robes. Main with ensuite.
- ? Formal lounge room with open fire place, formal dining & family room.
- ? Impressive kitchen with electric appliances & new dishwasher. Adjacent meals area.
- ? 9 ceilings and quality workmanship are evident with large windows also capturing the uninterrupted views.
- ? Double garage with auto door & internal access along with an additional machinery shed with attached caravan cover.