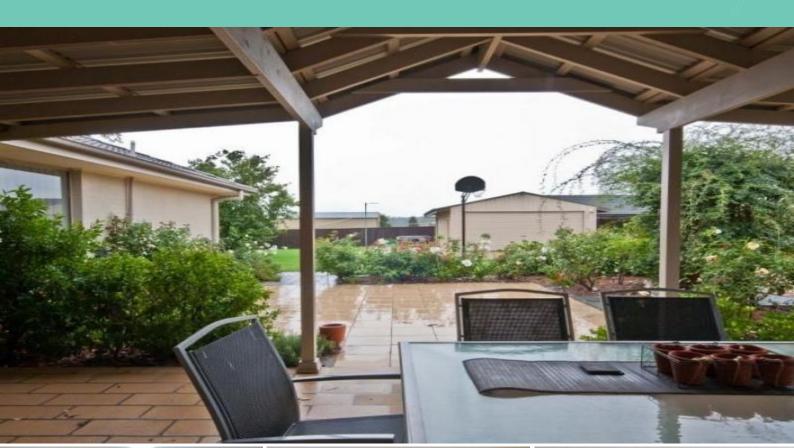

## Huge Family Home in East Branxton

- \* 4 good sized bedrooms all with built in robes
- \* Main bedroom has WIR & ensuite
- \* Separate formal lounge at front of home
- \* Large open plan family
- \* Formal dining room/study
- \* Large rumpus room
- $^{\ast}$  Large modern galley style kitchen with stainless steel appliances including dishwasher
- \* Ducted air conditioning throughout
- \* Outdoor entertainment area
- \* Large double colorbond garage with storage area
- \* Large fully fenced low maintenance yard with side access
- \* Pets will be considered on application
- \* Available from the end of June!