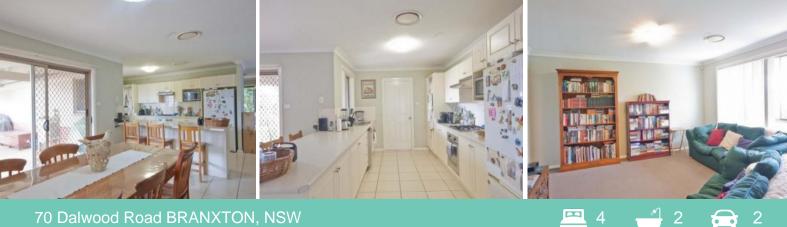

## Huge Family Home in East Branxton

- \* 4 good sized bedrooms all with built in robes
- \* Main bedroom has WIR & ensuite
- \* Separate formal lounge at front of home
- \* Large open plan family
- \* Formal dining room/study
- \* Large rumpus room
- $^{\ast}$  Large modern galley style kitchen with stainless steel appliances including dishwasher
- \* Ducted air conditioning throughout
- \* Outdoor entertainment area
- \* Large double colorbond garage with storage area
- \* Large fully fenced low maintenance yard with side access
- \* Pets will be considered on application
- \* Available from the end of June!