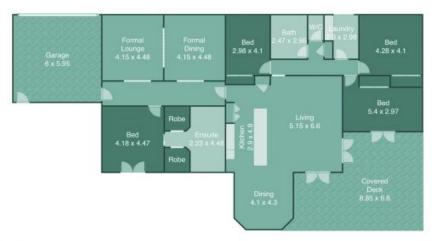

## ASH LANE ? RURAL EXCELLENCE 41.62 HA (102.8 ACRES)

- ? 41.62 Ha (102.8 Acres) of fertile alluvial flats & gently undulating grazing country.
- ? Excellent water with a beautiful frontage to First Creek & one large dam.
- ? Magnificent executive residence offering expansive living & dining areas, 4 bedrooms, ducted air conditioning, master with ensuite & walk in robe & double garage.
- ? Self-contained, 1 bedroom cottage & machinery shed.
- ? Stunning elevated views over scenic farmland towards the Brokenback Range.
- ? Ash Lane offers an established rural lifestyle property in a tightly held area, equidistant from both Singleton & Branxton.