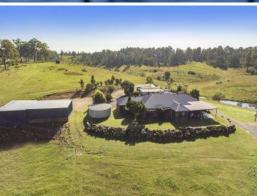

## ASH LANE ? RURAL EXCELLENCE 41.62 HA (102.8 ACRES)

- ? 41.62 Ha (102.8 Acres) of fertile alluvial flats & gently undulating grazing country.
- ? Excellent water with a beautiful frontage to First Creek & one large dam.
- ? Magnificent executive residence offering expansive living & dining areas, 4 bedrooms, ducted air conditioning, master with ensuite & walk in robe & double garage.
- ? Self-contained, 1 bedroom cottage & machinery shed.
- ? Stunning elevated views over scenic farmland towards the Brokenback Range.
- ? Ash Lane offers an established rural lifestyle property in a tightly held area, equidistant from both Singleton & Branxton.