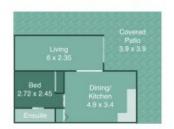

## ASH LANE ? RURAL EXCELLENCE 41.62 HA (102.8 ACRES)

- ? 41.62 Ha (102.8 Acres) of fertile alluvial flats & gently undulating grazing country.
- ? Excellent water with a beautiful frontage to First Creek & one large dam.
- ? Magnificent executive residence offering expansive living & dining areas, 4 bedrooms, ducted air conditioning, master with ensuite & walk in robe & double garage.
- ? Self-contained, 1 bedroom cottage & machinery shed.
- ? Stunning elevated views over scenic farmland towards the Brokenback Range.
- ? Ash Lane offers an established rural lifestyle property in a tightly held area, equidistant from both Singleton & Branxton.