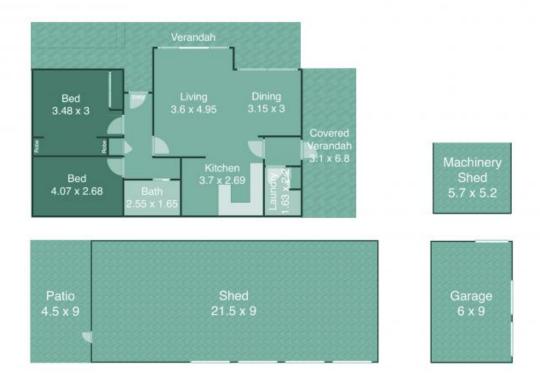

## HIGH QUALITY - SPECTACULAR RURAL LOCATION

?Las Palmas?

- ? 39.05?ha (96.49Acres)?of beautiful, gently undulating grazing country.
- ? Quality land & infrastructure ready to enjoy an enviable rural lifestyle.
- ? Boasting breathtaking 360 degree views from an impressive elevated position.
- ? Immaculate 2 bedroom residence with DA approved plans for an impressive extension development, capitalising on the amazing views & position.
- ? A second option, ?knock down & new rebuild plans are also available.
- ? 6m x 9m?garage with concrete floor & power.
- ? 9m x 21m?machinery shed with concrete floor power built in 2012 and?92,000?litre fresh water tank.