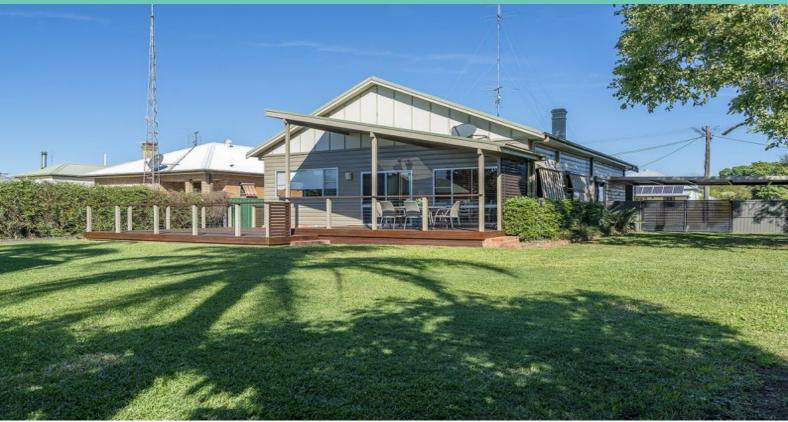

## BEAUTIFULLY RENOVATED ? PRIME TOWN LOCATION

- ? Character filled family home nestled in a highly desirable down town location.
- ? Many original features including high ceilings, timber floorboards, open fire & decorative timberwork.
- ? Beautifully renovated with modern bathrooms & kitchen.
- ??Master bedroom with ensuite & sitting room (including built in robe)
- ??Additional study/games room or 4th bedroom
- ??Formal lounge room with original fireplace
- ? Enormous family room enjoying an open plan, opening out to the expansive deck & covered outdoor entertaining area.
- ? Double carport, additional single garage with carport & rear lane access.
- ? Ducted air conditioning plus 2 split systems