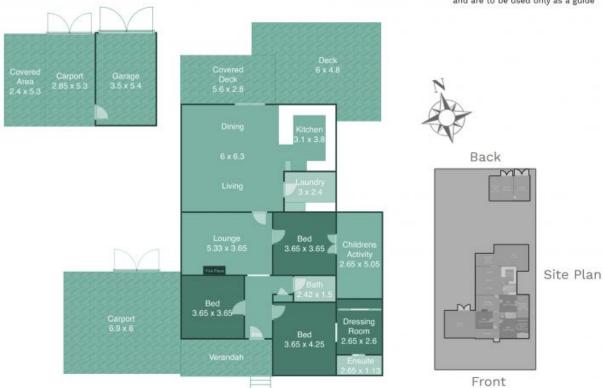

## BEAUTIFULLY RENOVATED ? PRIME TOWN LOCATION

- ? Character filled family home nestled in a highly desirable down town location.
- ? Many original features including high ceilings, timber floorboards, open fire & decorative timberwork.
- ? Beautifully renovated with modern bathrooms & kitchen.
- ??Master bedroom with ensuite & sitting room (including built in robe)
- ??Additional study/games room or 4th bedroom
- ??Formal lounge room with original fireplace
- ? Enormous family room enjoying an open plan, opening out to the expansive deck & covered outdoor entertaining area.
- ? Double carport, additional single garage with carport & rear lane access.
- ? Ducted air conditioning plus 2 split systems