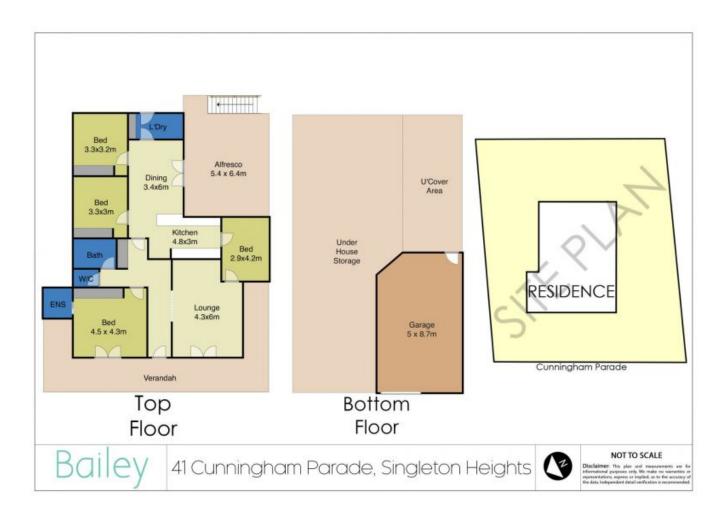

## Truly Unique Singleton Heights' Home

One of Singleton Heights truly unique & most recognised properties. Neighbouring a council nature strip, this beautiful home offers a combination of privacy, elevated aspects & a charming, rustic style. Spacious entrance with skylight, Timber floorboards throughout the entire home, combined with 9 foot ceilings give the property an old world charm whilst still providing the mod cons such as reverse cycle ducted AC, ensuite & fresh paint throughout. Master BR with 4 door robes, French Doors to verandah, recently renovated ensuite & split system AC, 2 kids room with roomy proportions, built ins and ceiling fans main bathroom with separate bath and shower and separate toilet. 2 large separate living areas consisting of lounge room with slow comb. fire & doors to verandah & second lounge room/guest bedroom.....family & meals room overlooked by the modern country kitchen & featuring double doors to covered deck. Galley style kitchen with skylight, miles of bench space and breakfast bar, modern stainless appliances including SMEG double oven, Bosch dishwasher and gas cook top. Expansive covered deck provides perfect outdoor entertaining, elevated tree lined outlook & great wet weather area for kids. Fully fenced back yard with established native and fruit trees, vehicle access & great privacy. Also, storage in laundry. 6m x 0m automa