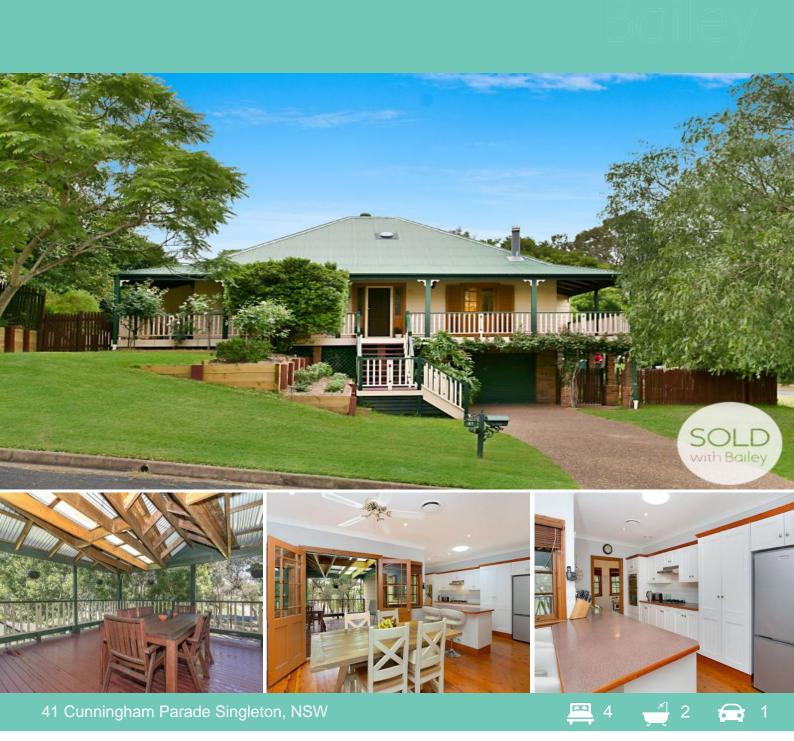

## Truly Unique Singleton Heights' Home

One of Singleton Heights truly unique & most recognised properties. Neighbouring a council nature strip, this beautiful home offers a combination of privacy, elevated aspects & a charming, rustic style. Spacious entrance with skylight, Timber floorboards throughout the entire home, combined with 9 foot ceilings give the property an old world charm whilst still providing the mod cons such as reverse cycle ducted AC, ensuite & fresh paint throughout. Master BR with 4 door robes, French Doors to verandah, recently renovated ensuite & split system AC, 2 kids room with roomy proportions, built ins and ceiling fans main bathroom with separate bath and shower and separate toilet. 2 large separate living areas consisting of lounge room with slow comb. fire & doors to verandah & second lounge room/guest bedroom.....family & meals room overlooked by the modern country kitchen & featuring double doors to covered deck. Galley style kitchen with skylight, miles of bench space and breakfast bar, modern stainless appliances including SMEG double oven, Bosch dishwasher and gas cook top. Expansive covered deck provides perfect outdoor entertaining, elevated tree lined outlook & great wet weather area for kids. Fully fenced back yard with established native and fruit trees, vehicle access & great privacy. Also, storage in laundry. 6m x 0m automa