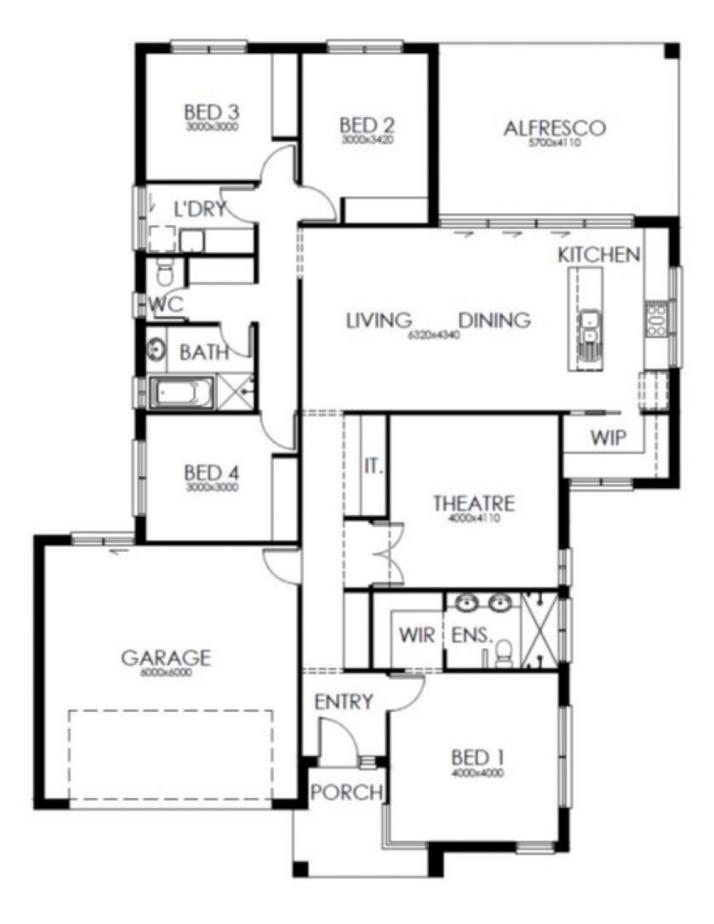

## House & Land Package in new prestigious land release

Four bedroom two bathroom brand new house and land package in Braeburn Estate! House package provided by quality builder, GR Homes.

GR Homes Classic Inclusions:
Full turnkey package
Quartz kitchen benchtops
Ducted air conditioning
Floor tiles to living areas
Carpet to bedrooms, robes, activity and media room
Tiles to alfresco area and porch
Plus many more quality inclusions